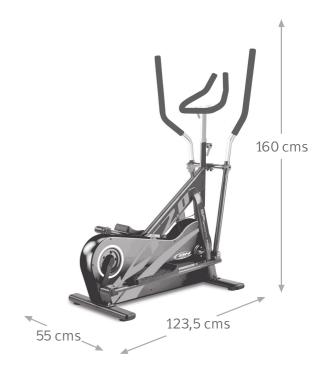

| Product Line:     | Group Classes          |
|-------------------|------------------------|
| Family:           | Indoor crosstraining/  |
|                   | Indoor elliptical      |
| Weight:           | 65Kg. / 143 lbs.       |
| Max. User Weight: | 115 Kg. / 253 lbs.     |
| Flywheel weight:  | 15 Kg. / 33 lbs        |
| Measures:         | 123,5 x 55 x 160 cm.   |
|                   | 48,62 x 21,65x63 inch. |
| Dodale            |                        |