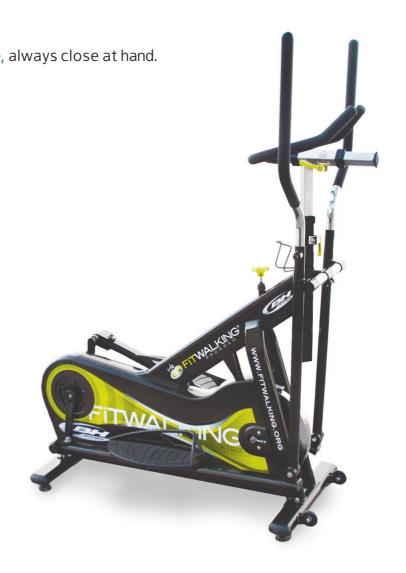

## G290 FITWALKING KT2.0

- Oversized steel frame.
- Flywheel weight: 15 Kg. / 33 lbs.
- Adjustable rubber tipped feet. They guarantee a maximum stability.
- Oval shape pedal tubes.
- Steel cased crank set, for an extra resistance.
- Protection: special treatment for corrosion resistance and powder coated for extra protection on every mobile part.
- Painting: double layer covering powder painting.
- Chain drive strong transmission system.
- Front mounted wheels for an easy transportation.
- Stride system of 34 cm (13,4 inch.)

## G290 FITWALKING KT2.0

- Double multiposition handgrips adjustable by means of a screw.
- Adjustable central handlebar (vertically) with double multiposition grip system . With a special covering.
- Sistema de asa central regulable horizontalmente en profundidad.
- Confortable oversized rubber pedals, with nonslip system and front protections.
- Multiple adjust of brake intensity with friction system.
- Emergency quick brake, for a safer exercise.
- Designed for an easy cleaning, storage and transportation.
- Designed for optimum exercise biomechanics, to guarantee smooth, natural movements for full muscle concentration.
- Natural elliptical and encircling stride movement, simulating seamlessly the patterns of movement of walk or running.
- Allows a complete workout of upper, middle and lower body, with a high calorie burn and the use of many muscular groups.
- Safe and suitable exercise for all kind of users, as it reduces to the minimum the impact on all joints.