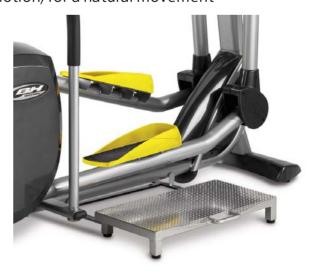

## G930i: Crosstrainer SK9300i Inclusive

- The SK Inclusive Line equipment has been designed for making the exercise easier both to users with limited mobility and the most experienced ones. They provide an easy access as well as the quick adjustment.
- The footrest and pulse elements are yellow for easy viewing.
- Step aids to facilitate access to the machine.
- Rear bar for total security.
- Quick Trail Controls. Quick Trail Controls integrated at moving handlebars with Start, Stop and level selection buttons, which allow a customized training experience without renouncing to a full body workout.
- Minimum distance between pedals, for a correct and natural body position during exercise, minimizing stress at the lumbar area.
- Electromagnetic brake system with generator. Maximum reliability and precision. No need for electric mains, unless you want the monitor to be constantly switched on while not pedalling Touch sensitive monitor. It is easier to clean and more intuitive for a quick start by the user.
- 10" oversized monitorThe new Wsk are touch sensitive and include LED and Dot Matrix interface. Thanks to the Touch Sensitive controls, push type buttons are no longer necessary because the flat control keys are touch sensitive.
- Track & Track system (3 level articulated free motion) for a natural movement