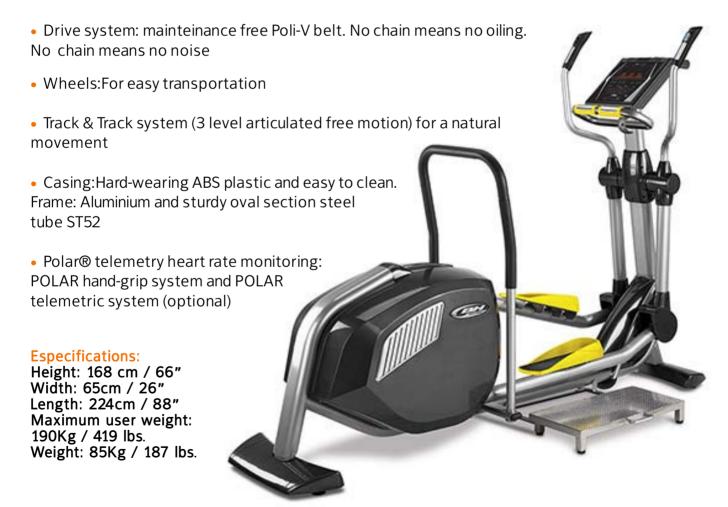

## G930i: Crosstrainer SK9300i Inclusive

- The SK Inclusive Line equipment has been designed for making the exercise easier both to users with limited mobility and the most experienced ones. They provide an easy access as well as the quick adjustment.
- The footrest and pulse elements are yellow for easy viewing.
- Step aids to facilitate access to the machine.
- Rear bar for total security.
- Quick Trail Controls. Quick Trail Controls integrated at moving handlebars with Start, Stop and level selection buttons, which allow a customized training experience without renouncing to a full body workout.
- Minimum distance between pedals, for a correct and natural body position during exercise, minimizing stress at the lumbar area.
- Electromagnetic brake system with generator. Maximum reliability and precision. No need for electric mains, unless you want the monitor to be constantly switched on while not pedalling Touch sensitive monitor. It is easier to clean and more intuitive for a quick start by the user.
- 10" oversized monitorThe new Wsk are touch sensitive and include LED and Dot Matrix interface. Thanks to the Touch Sensitive controls, push type buttons are no longer necessary because the flat control keys are touch sensitive.
- Track & Track system (3 level articulated free motion) for a natural movement