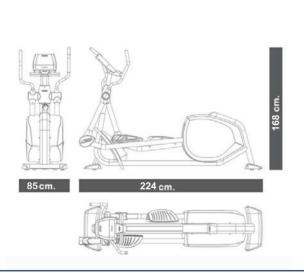

## G930i: Crosstrainer SK9300i Inclusive

- The SK Inclusive Line equipment has been designed for making the exercise easier both to users with limited mobility and the most experienced ones. They provide an easy access as well as the quick adjustment.
- The footrest and pulse elements are yellow for easy viewing.
- Step aids to facilitate access to the machine.
- Rear bar for total security.
- Quick Trail Controls. Quick Trail Controls integrated at moving handlebars with Start, Stop and level selection buttons, which allow a customized training experience without renouncing to a full body workout.
- Minimum distance between pedals, for a correct and natural body position during exercise, minimizing stress at the lumbar area.
- Electromagnetic brake system with generator. Maximum reliability and precision. No need for electric mains, unless you want the monitor to be constantly switched on while not pedalling Touch sensitive monitor. It is easier to clean and more intuitive for a quick start by the user.
- 10" oversized monitorThe new Wsk are touch sensitive and include LED and Dot Matrix interface. Thanks to the Touch Sensitive controls, push type buttons are no longer necessary because the flat control keys are touch sensitive.
- Track & Track system (3 level articulated free motion) for a natural movement