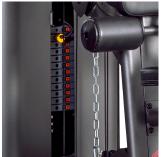

## PROFESSIONAL LOAD SYSTEM

Train like in a gym with its magnetised load system and a load of 90kg.