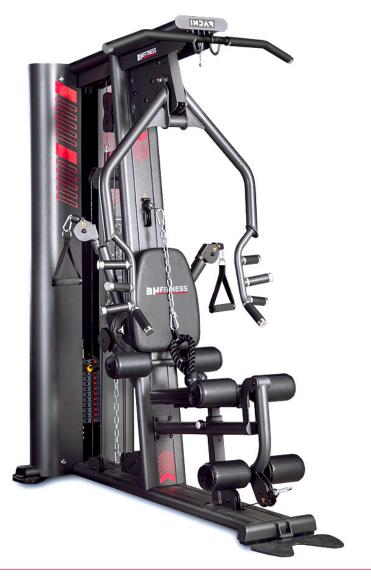

INDAR G127

P.V.P.

EAN:

A complete gym in the smallest space. With a reinforced steel structure and comfortable upholstery, you can do your muscle training without leaving your home.

## Accessories included:

Lat pull bar

Middle Pulley

Multigrip

Double pulley

Knee and ankle paddingLow pulley

Max. user weight: 130kg

Weight: 225kg

Dimensions: 190cm x 72cm

x 210cm