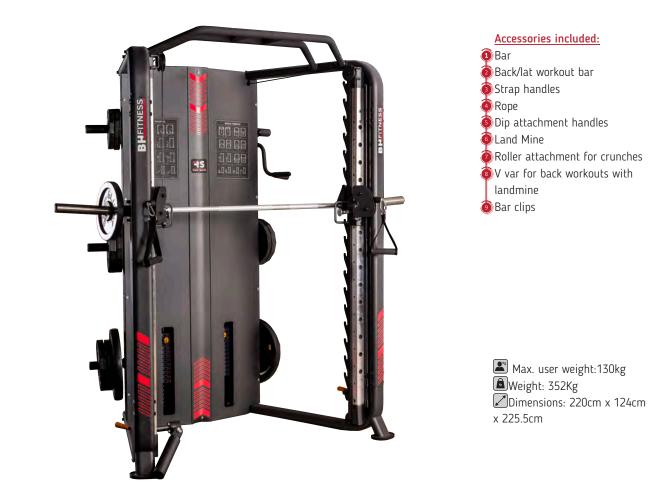

P.V.P.

Double weights column, with a load of 90kgs/200lb each. Varied training. Double adjustable pulley, with independent arms, and 180° free rotation movement. Offers a wide range of possibilities with its more than 32 different exercises, as well as the possibility for up to 2 users to train simultaneously. Perfect for personal training sessions.

## PROFESSIONAL LOADING SYSTEM

Train like in a gym, with its double load system (90kgs/200lb per column), with magnetised selector.