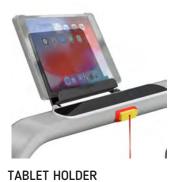

## P.V.P.

EAN:

The new ClubRun solves all space problems for most users. Its compact design and folded end make it perfect for those who want to walk at home but are concerned about space.

It is compatible with iPads and tablets, between 5 and 13 inches.