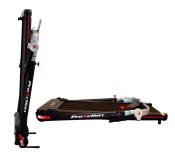

## P.V.P.

EAN:

The new ClubRun solves all space problems for most users. Its compact design and folded end make it perfect for those who want to walk at home but are concerned about space.

It is compatible with iPads and tablets, between 5 and 13 inches.

**RUNNING SURFACE** 45 cm bandwidth, ideal for sports at home.

ADJUSTABLE HANDLEBARS

Two positions available to suit the height of the user.

FOLDING VERTICAL/HORIZONTAL

Fold and store the treadmill in any corner thanks to its compact size.