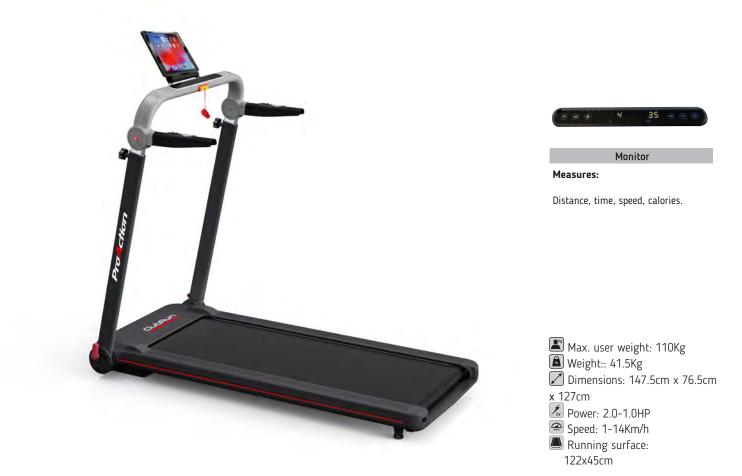

## CHOOSE YOUR MODEL

| Specifications                                  | ProAction CLUBRUN G6300    |
|-------------------------------------------------|----------------------------|
| Frequency of use                                | Intensive                  |
| Maximum user weight                             | 110Kg                      |
| Power                                           | 2.0-1.0HP                  |
| Speed                                           | 1-14Km/h                   |
| Maximum electrical elevation                    | No                         |
| ECO mode                                        | No                         |
| Speed instant keys                              | Yes                        |
| Elevation instant keys                          | No                         |
| Running surface (L x W)                         | 122x45cm                   |
| Damping system                                  | 4 elastomers               |
| Contact heart mate measurement                  | Yes                        |
| Fan                                             | No                         |
| Soft Drop System (SDS)                          | Yes                        |
| Transport wheels                                | Yes                        |
| Length                                          | 147.5cm                    |
| Width                                           | 76.5cm                     |
| Height                                          | 127m                       |
| Weight                                          | 41.5Kg                     |
| Foldable                                        | Yes, (167 x 76.5 x 14 cms) |
| Programs                                        |                            |
| Preset programmes (Prg)                         | 36                         |
| Random program (RP)                             | No                         |
| Customizable profiles (uprg)                    | 3                          |
| Fitness Test (FT)                               | Yes                        |
| Heart Rate Control Programme (HRC)              | No                         |
| Recovery program (RT)                           | No                         |
| Body Fat Test (BF)                              | Yes                        |
| Monitor                                         |                            |
| Screen                                          | LED Tricolour              |
| Universal holder for smartphones and/or tablets | Yes                        |
| Telemetric heartrate                            | No                         |
| Bluetooth heartrate                             | No                         |
| iConcept                                        | Yes                        |