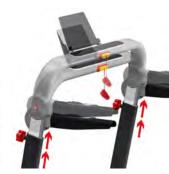

**RUNNING SURFACE** 45 cm bandwidth, ideal for sports at home.

ADJUSTABLE HANDLEBARS

Two positions available to suit the height of the user.

FOLDING VERTICAL/HORIZONTAL

Fold and store the treadmill in any corner thanks to its compact size.