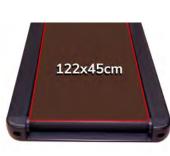

**RUNNING SURFACE** 45 cm bandwidth, ideal for sports at home.

ADJUSTABLE HANDLEBARS

Two positions available to suit the height of the user.

FOLDING VERTICAL/HORIZONTAL

Fold and store the treadmill in any corner thanks to its compact size.

## CHOOSE YOUR MODEL

| Specifications                                  | ProAction CLUBRUN G6300    |
|-------------------------------------------------|----------------------------|
| Frequency of use                                | Intensive                  |
| Maximum user weight                             | 110Kg                      |
| Power                                           | 2.0-1.0HP                  |
| Speed                                           | 1-14Km/h                   |
| Maximum electrical elevation                    | No                         |
| ECO mode                                        | No                         |
| Speed instant keys                              | Yes                        |
| Elevation instant keys                          | No                         |
| Running surface (L x W)                         | 122x45cm                   |
| Damping system                                  | 4 elastomers               |
| Contact heart mate measurement                  | Yes                        |
| Fan                                             | No                         |
| Soft Drop System (SDS)                          | Yes                        |
| Transport wheels                                | Yes                        |
| Length                                          | 147.5cm                    |
| Width                                           | 76.5cm                     |
| Height                                          | 127m                       |
| Weight                                          | 41.5Kg                     |
| Foldable                                        | Yes, (167 x 76.5 x 14 cms) |
| Programs                                        |                            |
| Preset programmes (Prg)                         | 36                         |
| Random program (RP)                             | No                         |
| Customizable profiles (uprg)                    | 3                          |
| Fitness Test (FT)                               | Yes                        |
| Heart Rate Control Programme (HRC)              | No                         |
| Recovery program (RT)                           | No                         |
| Body Fat Test (BF)                              | Yes                        |
| Monitor                                         |                            |
| Screen                                          | LED Tricolour              |
| Universal holder for smartphones and/or tablets | Yes                        |
| Telemetric heartrate                            | No                         |
| Bluetooth heartrate                             | No                         |
| iConcept                                        | Yes                        |