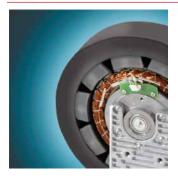

Speed / RPM, Time, Calories, Distance,

🛎 Max. user weight: 150Kg Weight: 74Kg Dimensions:

**GENERATOR SYSTEM** 

Equipped with a selfgenerated electromagnetic brake system that guarantees maximum performance for intensive and continuous use. Self generating, plug in not required.