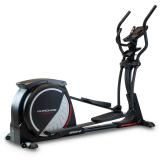

It stands out as an ideal elliptical for small collective use facilities, since, thanks to its self-generating function, it can be installed anywhere without the need to connect it to an electrical source. The Khronos elliptical with its impressive 51 cm stride length offers an exceptional training experience. This stride length not only allows for a wider range of motion, but also ensures a complete muscular exercise workout for the legs, buttocks and lower back.

MINIMUM DISTANCE **BETWEEN PEDALS** 

More natural movement.

LCU

Semi-professional warranty. Specially designed to withstand more than 20h of weekly workouts.

LONG STRIDE

Has the longest stride of its range, 51cm. Exercise in a more natural and comfortable way without sacrificing intensity in your workouts.

## **V** SELECT YOUR MODEL

| Specs                                           | Khronos Generator G260B                  |
|-------------------------------------------------|------------------------------------------|
| Use frequency                                   | Semi-professional                        |
| Maximum user weight                             | 150Kg                                    |
| Resistance system                               | Electromagnetic                          |
| Stride (length)                                 | 51cm                                     |
| Distance between pedals (width)                 | 11cm                                     |
| Monitor                                         | Monitor Khronos Generator                |
| Steady Watt (SRV)                               | 10-350 watts                             |
| Contact pulse measurement system                | Yes                                      |
| Bottle holder                                   | Yes                                      |
| Transport wheels                                | Yes                                      |
| Length                                          | 210cm                                    |
| Width                                           | 64cm                                     |
| Height                                          | 170cm                                    |
| Weight                                          | 74Kg                                     |
| Inertial system                                 | Generator system equivalent to RM: 35 kg |
| Programs                                        |                                          |
| Preset programs (Prg)                           | 12                                       |
| Intensity levels                                | 32                                       |
| Random program (RP)                             | No                                       |
| Customizable profiles (uprg)                    | 4                                        |
| Fitness test (FT)                               | No                                       |
| Heart rate control program (HRC)                | 4                                        |
| Recovery Program (RT)                           | Yes                                      |
| Body Fat test (BF)                              | Yes                                      |
| Monitor                                         |                                          |
| Screen                                          | LCD display                              |
| Monitor with HIIT by BH training scheme         | No                                       |
| Universal holder for Smartphones and/or tablets | No                                       |
| Telemetric heartrate                            | Yes                                      |
| Bluetooth heartrate                             | No                                       |
| iConcept                                        | No                                       |