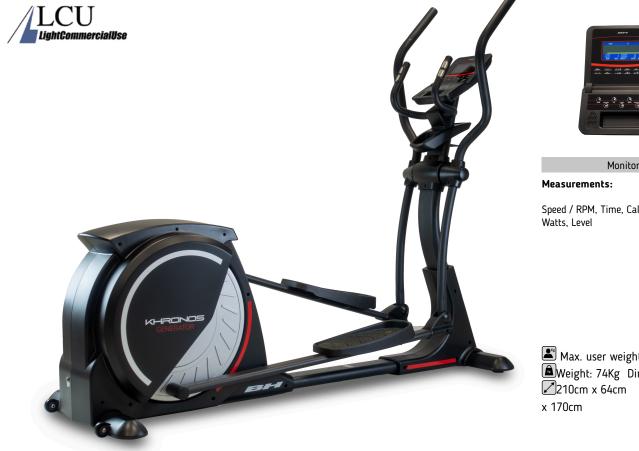

It stands out as an ideal elliptical for small collective use facilities, since, thanks to its self-generating function, it can be installed anywhere without the need to connect it to an electrical source. The Khronos elliptical with its impressive 51 cm stride length offers an exceptional training experience. This stride length not only allows for a wider range of motion, but also ensures a complete muscular exercise workout for the legs, buttocks and lower back.

Speed / RPM, Time, Calories, Distance,

🛎 Max. user weight: 150Kg Weight: 74Kg Dimensions:

**GENERATOR SYSTEM** 

Equipped with a selfgenerated electromagnetic brake system that guarantees maximum performance for intensive and continuous use. Self generating, plug in not required.

## **V** SELECT YOUR MODEL

| Specs                                           | Khronos Generator G260B                  |
|-------------------------------------------------|------------------------------------------|
| Use frequency                                   | Semi-professional                        |
| Maximum user weight                             | 150Kg                                    |
| Resistance system                               | Electromagnetic                          |
| Stride (length)                                 | 51cm                                     |
| Distance between pedals (width)                 | 11cm                                     |
| Monitor                                         | Monitor Khronos Generator                |
| Steady Watt (SRV)                               | 10-350 watts                             |
| Contact pulse measurement system                | Yes                                      |
| Bottle holder                                   | Yes                                      |
| Transport wheels                                | Yes                                      |
| Length                                          | 210cm                                    |
| Width                                           | 64cm                                     |
| Height                                          | 170cm                                    |
| Weight                                          | 74Kg                                     |
| Inertial system                                 | Generator system equivalent to RM: 35 kg |
| Programs                                        |                                          |
| Preset programs (Prg)                           | 12                                       |
| Intensity levels                                | 32                                       |
| Random program (RP)                             | No                                       |
| Customizable profiles (uprg)                    | 4                                        |
| Fitness test (FT)                               | No                                       |
| Heart rate control program (HRC)                | 4                                        |
| Recovery Program (RT)                           | Yes                                      |
| Body Fat test (BF)                              | Yes                                      |
| Monitor                                         |                                          |
| Screen                                          | LCD display                              |
| Monitor with HIIT by BH training scheme         | No                                       |
| Universal holder for Smartphones and/or tablets | No                                       |
| Telemetric heartrate                            | Yes                                      |
| Bluetooth heartrate                             | No                                       |
| iConcept                                        | No                                       |