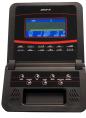

## **V** SELECT YOUR MODEL

| Specs                                           | Khronos Generator G260B                  |
|-------------------------------------------------|------------------------------------------|
| Use frequency                                   | Semi-professional                        |
| Maximum user weight                             | 150Kg                                    |
| Resistance system                               | Electromagnetic                          |
| Stride (length)                                 | 51cm                                     |
| Distance between pedals (width)                 | 11cm                                     |
| Monitor                                         | Monitor Khronos Generator                |
| Steady Watt (SRV)                               | 10-350 watts                             |
| Contact pulse measurement system                | Yes                                      |
| Bottle holder                                   | Yes                                      |
| Transport wheels                                | Yes                                      |
| Length                                          | 210cm                                    |
| Width                                           | 64cm                                     |
| Height                                          | 170cm                                    |
| Weight                                          | 74Kg                                     |
| Inertial system                                 | Generator system equivalent to RM: 35 kg |
| Programs                                        |                                          |
| Preset programs (Prg)                           | 12                                       |
| Intensity levels                                | 32                                       |
| Random program (RP)                             | No                                       |
| Customizable profiles (uprg)                    | 4                                        |
| Fitness test (FT)                               | No                                       |
| Heart rate control program (HRC)                | 4                                        |
| Recovery Program (RT)                           | Yes                                      |
| Body Fat test (BF)                              | Yes                                      |
| Monitor                                         |                                          |
| Screen                                          | LCD display                              |
| Monitor with HIIT by BH training scheme         | No                                       |
| Universal holder for Smartphones and/or tablets | No                                       |
| Telemetric heartrate                            | Yes                                      |
| Bluetooth heartrate                             | No                                       |
| iConcept                                        | No                                       |