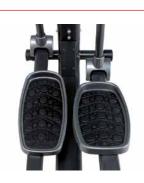

MINIMUM DISTANCE **BETWEEN PEDALS** 

More natural movement.

LCU

Semi-professional warranty. Specially designed to withstand more than 20h of weekly workouts.

LONG STRIDE

Has the longest stride of its range, 51cm. Exercise in a more natural and comfortable way without sacrificing intensity in your workouts.