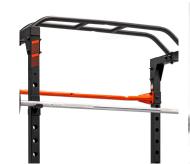

# PULL-UP BAR

The pull-up bar provides an effective exercise that challenges the muscles of the upper body, comprehensively strengthening the back, shoulders, and arms.