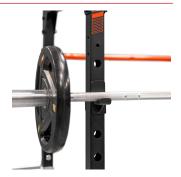

# **POWER CAGE SERIES**





R.R.P.

The Power Cage has been designed to carry out free weight and functional training in a secure environment, thanks to its construction and side safety bars or spotters. Additionally, it allows you to store your weights with the integrated supports.



Max. user weight: 140kg

Weight: 67,5kg

Dimensions: 128 x 113

x 210 cm

Máx. load: 360kg

\*Olympic bar and discs not included



## **DISC STORAGE**

Allows storage of weight plates up to 110kg.



# PULL-UP BAR

The pull-up bar provides an effective exercise that challenges the muscles of the upper body, comprehensively strengthening the back, shoulders, and arms.



#### **SPOOTERS**

Perform exercises to failure with the peace of mind provided by the side safety bars.



## J-HOOKS

Designed for easy bar removal, while safely locking the bar in place once the exercise is complete.