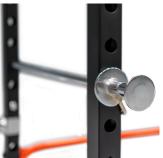

## J-HOOKS

Designed for easy bar removal, while safely locking the bar in place once the exercise is complete.