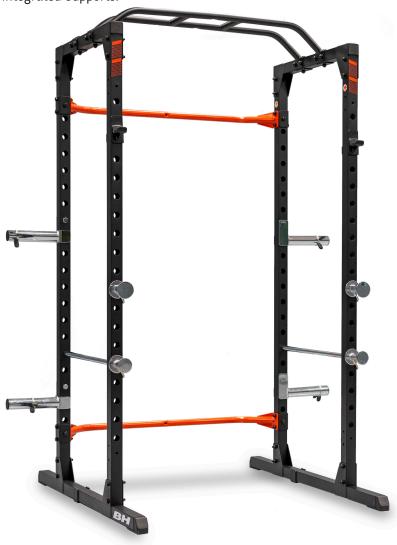

# **POWER CAGE SERIES**

R.R.P.

The Power Cage has been designed to carry out free weight and functional training in a secure environment, thanks to its construction and side safety bars or spotters. Additionally, it allows you to store your weights with the integrated supports.

Max. user weight: 140kg

Weight: 67,5kg

Dimensions: 128 x 113

x 210 cm

Máx. load: 360kg

\*Olympic bar and discs not included

## **DISC STORAGE**

Allows storage of weight plates up to 110kg.

# PULL-UP BAR

The pull-up bar provides an effective exercise that challenges the muscles of the upper body, comprehensively strengthening the back, shoulders, and arms.

#### **SPOOTERS**

Perform exercises to failure with the peace of mind provided by the side safety bars.

## J-HOOKS

Designed for easy bar removal, while safely locking the bar in place once the exercise is complete.