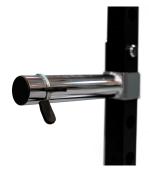

## J-HOOKS

Designed for easy bar removal, while safely locking the bar in place once the exercise is complete.