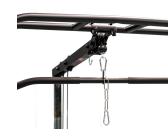

## HIGH AND LOW PULLEY

Ball bearing pulleys for dynamic movements. Includes two grip bars, wide and short.