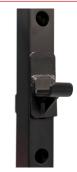

## J-HOOKS

Designed for easy bar removal, while safely locking the bar in place once the exercise is complete. ß