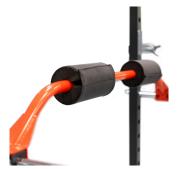

## LEG SUPPORT

Includes a padded leg support that allows you to perform exercises such as Bulgarian squats or use it as a leg support in combination with a bench.