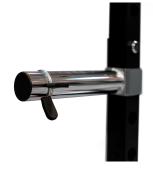

## J-HOOKS

Designed for easy bar removal, while safely locking the bar in place once the exercise is complete. ß