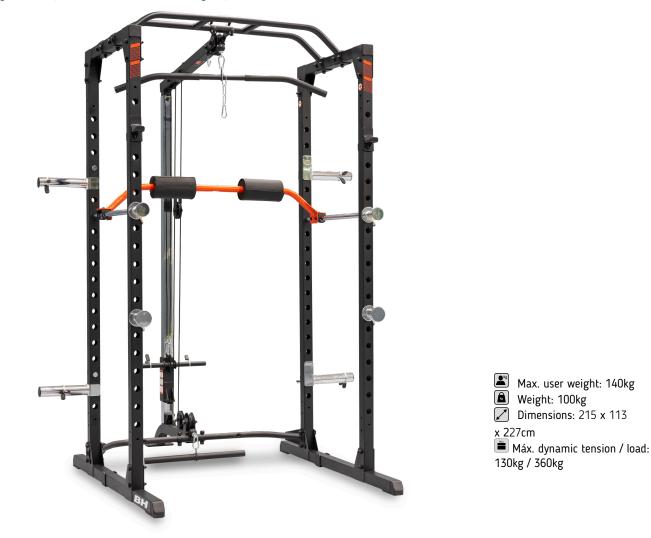

Power Cage with Pulley G315

The Power Cage with Pulley is a comprehensive solution for functional free weight training in a safe environment thanks to its construction and side safety bars or spotters. This Power Cage, designed for home environments, features both high and low pulley systems, as well as a dedicated leg support, offering an exceptionally versatile training experience.

## DISC STORAGE

Includes 4 disc storage racks. Allows discs weighing up to 110kg to be stored.

## LEG SUPPORT

Includes a padded leg support that allows you to perform exercises such as Bulgarian squats or use it as a leg support in combination with a bench.

## HIGH AND LOW PULLEY

Ball bearing pulleys for dynamic movements. Includes two grip bars, wide and short.

## J-HOOKS

Designed for easy bar removal, while safely locking the bar in place once the exercise is complete. ß