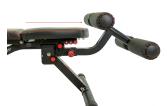

## **ADJUSTABLE SEAT HORIZONTAL**

The seat can be adjusted horizontally horizontal adjustment which together with the removable rollers offers even more options.

### **VERSATILITY**

The various adjustments combined with the two adjustable rollers allow the development of many exercises.