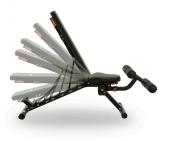

# Adjustable weight bench BH

R.R.P.

Its multi-position design allows you to adjust the backrest, including a recline option, bringing versatility to your workout routine. With the ability to adjust the seat both horizontally and vertically, this bench offers exceptional adjustability. It includes two rollers that can be removed from the bench.

## **DEGREE OF INCLINATION**

Visual markings indicating the inclination or recline of the bench backrest.

## **ADJUSTABLE SEAT INCLINATION**

Regulates the seating arrangement. seat. Adjusts the recline and horizontal position of the position of the seat.