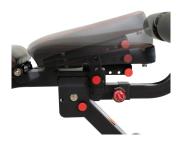

## **ADJUSTABLE SEAT INCLINATION**

Regulates the seating arrangement. seat. Adjusts the recline and horizontal position of the position of the seat.

## **ADJUSTABLE SEAT HORIZONTAL**

The seat can be adjusted horizontally horizontal adjustment which together with the removable rollers offers even more options.