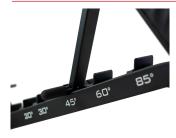

## **DEGREE OF INCLINATION**

Visual markings indicating the inclination or recline of the bench backrest.