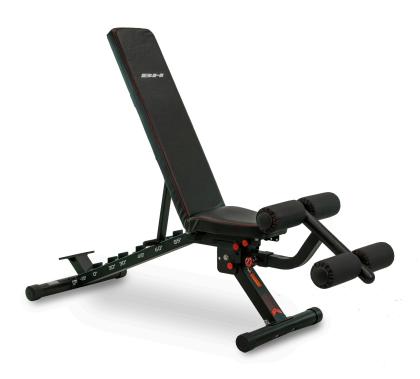

# Adjustable weight bench BH

R.R.P.

Its multi-position design allows you to adjust the backrest, including a recline option, bringing versatility to your workout routine. With the ability to adjust the seat both horizontally and vertically, this bench offers exceptional adjustability. It includes two rollers that can be removed from the bench.

Max. user weight:: 140kg

Weight: 33kg

Dimensions::180 x 61

x 132cm

Máx. load: 360kg

### **VERSATILITY**

The various adjustments combined with the two adjustable rollers allow the development of many exercises.