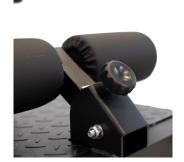

# QUICK ADJUSTMENTS

Adjustment of the lower rollers and leg supports. Allows the bench to be configured for different heights.