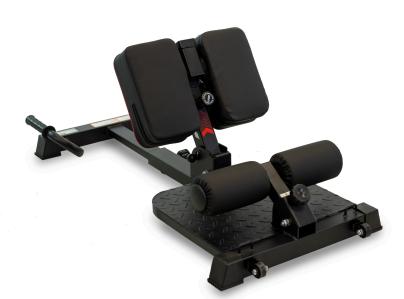

# **SQUAT MACHINE**

Squat Machine G350

The G350 Squat Bench allows you to improve your squat technique by working on your quads and glutes. It also offers the option to perform lumbar exercises thanks to the quick adjustment of the upper padded supports.

Max. user weight: 130kg

Weight:: 17.5kg
Dimensions::103 x 55

x 80,5 cm

Máx. load: 130kg