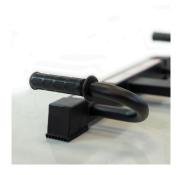

# **HANDLES**

The bench has two handles that allow you to perform push-ups from outside the bench.