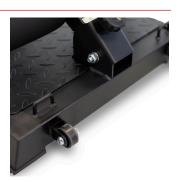

# **SQUAT MACHINE**

Squat Machine G350



The G350 Squat Bench allows you to improve your squat technique by working on your quads and glutes. It also offers the option to perform lumbar exercises thanks to the quick adjustment of the upper padded supports.



Max. user weight: 130kg

Weight:: 17.5kg
Dimensions::103 x 55

x 80,5 cm

Máx. load: 130kg



# **HANDLES**

The bench has two handles that allow you to perform push-ups from outside the bench.



# QUICK ADJUSTMENTS

Adjustment of the lower rollers and leg supports. Allows the bench to be configured for different heights.



# LOW BACK WORK

Performs low back work by modifying the position of the upper padded supports.



# TRANSPORT WHEELS

It allows easy and comfortable transport of the bench.