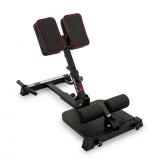

# **SQUAT MACHINE**

Squat Machine G350

The G350 Squat Bench allows you to improve your squat technique by working on your quads and glutes. It also offers the option to perform lumbar exercises thanks to the quick adjustment of the upper padded supports.