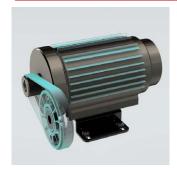

## AC MOTOR

The RS1000 includes a 3.5HP AC motor that allows a maximum speed of 22 Km/h with 15% electric incline.