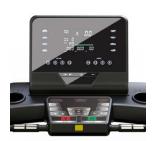

#### Monitor

### Measures:

Distance, incline, time, speed, calories.

Max. user weight: 150Kg

Weight: 114Kg

Dimensions: 200cm x 92cm

x 159cm

Power: AC 3.5HP

🖀 Speed: 1-22Km/h