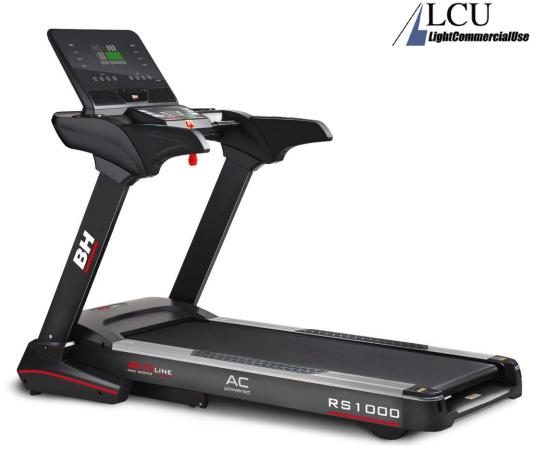

# **RS LINE SERIES**

RS1000 G6179

The RS1000 is the only foldable treadmill designed for Light Commercial Use thanks to its AC motor and 22 Km/h. It is a great option for small fitness centers such as hotels, residences or studios. With its foldable frame, the facilities will be able to optimize the space.

### Measures:

Distance, incline, time, speed, calories.

Max. user weight: 150Kg

Weight: 114Kg

Dimensions: 200cm x 92cm

x 159cm

Power: AC 3.5HP

🖀 Speed: 1-22Km/h

## **FOLDABLE**

This is specially useful for facilities that have space problems, for the machine con be easily folded and stored while it is not being used (137x92x166).

| Specifications                                  | RS1000 - G6179            |
|-------------------------------------------------|---------------------------|
| Frequency of use                                | Light Commercial          |
| Maximum user weight                             | 150Kg                     |
| Power                                           | AC 3.5HP                  |
| Speed                                           | 1-22Km/h                  |
| Maximum electrical elevation                    | 15%                       |
| ECO mode                                        | No                        |
| Speed instant keys                              | Yes                       |
| Elevation instant keys                          | Yes                       |
| Running surface (L x W)                         | 150x55cm                  |
| Damping system                                  | 6 elastomers              |
| Contact heart mate measurement                  | Yes                       |
| Fan                                             | No                        |
| Soft Drop System (SDS)                          | Yes                       |
| Transport wheels                                | Yes                       |
| Length                                          | 200cm                     |
| Width                                           | 92cm                      |
| Height                                          | 159cm                     |
| Weight                                          | 114Kg                     |
| Foldable                                        | Yes, (137 x 92 x 166 cms) |
| Programs                                        |                           |
| Predefined programs (Prg)                       | 8                         |
| Random program (RP)                             | No                        |
| Customizable profiles (uprg)                    | 3                         |
| Fitness Test (FT)                               | No                        |
| Heart Rate Control Programme (HRC)              | 3                         |
| Recovery program (RT)                           | Yes                       |
| Body Fat Test (BF)                              | Yes                       |
| Monitor                                         |                           |
| Screen                                          | LED                       |
| Universal holder for smartphones and/or tablets | Yes                       |
| Telemetric heartrate                            | Yes                       |
| Bluetooth heartrate                             | Yes                       |
| iConcept                                        | Yes                       |