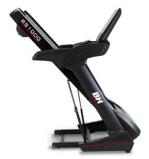

# **RS LINE SERIES**

RS1000 G6179

The RS1000 is the only foldable treadmill designed for Light Commercial Use thanks to its AC motor and 22 Km/h. It is a great option for small fitness centers such as hotels, residences or studios. With its foldable frame, the facilities will be able to optimize the space.

## **FOLDABLE**

This is specially useful for facilities that have space problems, for the machine con be easily folded and stored while it is not being used (137x92x166).

| Specifications                                  | RS1000 - G6179            |
|-------------------------------------------------|---------------------------|
| Frequency of use                                | Light Commercial          |
| Maximum user weight                             | 150Kg                     |
| Power                                           | AC 3.5HP                  |
| Speed                                           | 1-22Km/h                  |
| Maximum electrical elevation                    | 15%                       |
| ECO mode                                        | No                        |
| Speed instant keys                              | Yes                       |
| Elevation instant keys                          | Yes                       |
| Running surface (L x W)                         | 150x55cm                  |
| Damping system                                  | 6 elastomers              |
| Contact heart mate measurement                  | Yes                       |
| Fan                                             | No                        |
| Soft Drop System (SDS)                          | Yes                       |
| Transport wheels                                | Yes                       |
| Length                                          | 200cm                     |
| Width                                           | 92cm                      |
| Height                                          | 159cm                     |
| Weight                                          | 114Kg                     |
| Foldable                                        | Yes, (137 x 92 x 166 cms) |
| Programs                                        |                           |
| Predefined programs (Prg)                       | 8                         |
| Random program (RP)                             | No                        |
| Customizable profiles (uprg)                    | 3                         |
| Fitness Test (FT)                               | No                        |
| Heart Rate Control Programme (HRC)              | 3                         |
| Recovery program (RT)                           | Yes                       |
| Body Fat Test (BF)                              | Yes                       |
| Monitor                                         |                           |
| Screen                                          | LED                       |
| Universal holder for smartphones and/or tablets | Yes                       |
| Telemetric heartrate                            | Yes                       |
| Bluetooth heartrate                             | Yes                       |
| iConcept                                        | Yes                       |