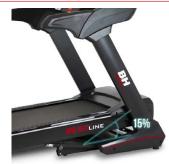

## **INCLINE**

With the 15% incline of this treadmill, users can push their effort during the running sessions. Both the incline and the speed can be easily set with the easy access buttons included in the console.

## **INSTANT KEYS**

The instant keys integrated in the handlebars to adjust the incline and speed in a very accessible way.