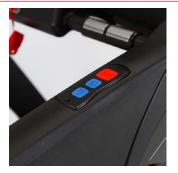

## **INSTANT KEYS**

The instant keys integrated in the handlebars to adjust the incline and speed in a very accessible way.

## **INCLINE**

With the 15% incline of this treadmill, users can push their effort during the running sessions. Both the incline and the speed can be easily set with the easy access buttons included in the console.