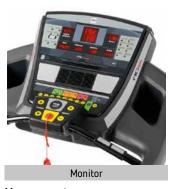

# DOT MATRIX +6 LED

High contrast and easy to use monitor, especially designed for high intensity training sessions.

| Specs                                           | I.RC09 G6180I             |
|-------------------------------------------------|---------------------------|
| Use frecuency                                   | Intensive                 |
| Maximum user weight                             | 150Kg                     |
| Power (peak/continue)                           | 4,0CV/2,25CV              |
| Speed                                           | 1-22Km/h                  |
| Max. electrical elevation                       | 0-12                      |
| ECO mode                                        | Yes                       |
| Speed instant keys                              | Yes                       |
| Elevation instant keys                          | Yes                       |
| Running area (L x W)                            | 155x55cm                  |
| Damping system                                  | Smart Konik + Flex system |
| Contact heart rate measuring                    | Yes                       |
| Fan                                             | Yes                       |
| Soft Drop System (SDS)                          | Yes                       |
| Transport wheels                                | Yes                       |
| Length                                          | 210cm                     |
| Width                                           | 94cm                      |
| Height                                          | 147cm                     |
| Weight                                          | 115Kg                     |
| Foldable                                        | Yes                       |
| Programs                                        |                           |
| Preset programs (Prg)                           | 14                        |
| Random program (RP)                             | No                        |
| Customizable profiles (uprg)                    | 3                         |
| Fitness test (FT)                               | No                        |
| Heart rate control program (HRC)                | Yes                       |
| Recovery Program (RT)                           | No                        |
| Body Fat test (BF)                              | Yes                       |
| Monitor                                         |                           |
| Screen                                          | LED + Dot matrix          |
| Monitor with HIIT by BH training scheme         | No                        |
| Universal holder for Smartphones and/or tablets | Yes                       |
| Telemetric heartrate                            | Yes                       |
| Bluetooth heartrate                             | Yes                       |
| iConcept                                        | Yes                       |