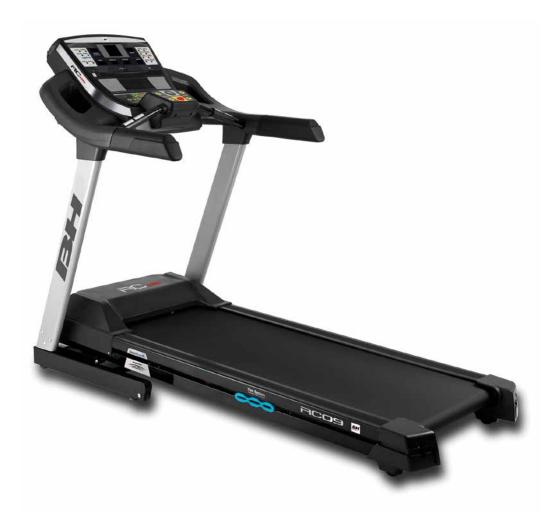

I.RC09 G6180I

R.R.P.

EAN: 8431284784126

The perfect fully equiped treadmill that will be the best partner to achieve your fitness goals through professional and quality workouts. The iRCO9 is the treadmill that takes up little space while retains all the features of a professional treadmill.

#### Measurements:

Distance, Time, Speed, Calories, Pulse, Inclination

Weight: 115kg

Dimensions: 210cm x 94cm

x 147cm

Power: 4,0CV/2,25CV

Speed: 1-22Km/h
Running surface: 155x55cm