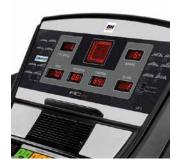

# DOT MATRIX +6 LED

High contrast and easy to use monitor, especially designed for high intensity training sessions.

| Specs                                           | I.RC09 G6180I             |
|-------------------------------------------------|---------------------------|
| Use frecuency                                   | Intensive                 |
| Maximum user weight                             | 150Kg                     |
| Power (peak/continue)                           | 4,0CV/2,25CV              |
| Speed                                           | 1-22Km/h                  |
| Max. electrical elevation                       | 0-12                      |
| ECO mode                                        | Yes                       |
| Speed instant keys                              | Yes                       |
| Elevation instant keys                          | Yes                       |
| Running area (L x W)                            | 155x55cm                  |
| Damping system                                  | Smart Konik + Flex system |
| Contact heart rate measuring                    | Yes                       |
| Fan                                             | Yes                       |
| Soft Drop System (SDS)                          | Yes                       |
| Transport wheels                                | Yes                       |
| Length                                          | 210cm                     |
| Width                                           | 94cm                      |
| Height                                          | 147cm                     |
| Weight                                          | 115Kg                     |
| Foldable                                        | Yes                       |
| Programs                                        |                           |
| Preset programs (Prg)                           | 14                        |
| Random program (RP)                             | No                        |
| Customizable profiles (uprg)                    | 3                         |
| Fitness test (FT)                               | No                        |
| Heart rate control program (HRC)                | Yes                       |
| Recovery Program (RT)                           | No                        |
| Body Fat test (BF)                              | Yes                       |
| Monitor                                         |                           |
| Screen                                          | LED + Dot matrix          |
| Monitor with HIIT by BH training scheme         | No                        |
| Universal holder for Smartphones and/or tablets | Yes                       |
| Telemetric heartrate                            | Yes                       |
| Bluetooth heartrate                             | Yes                       |
| iConcept                                        | Yes                       |