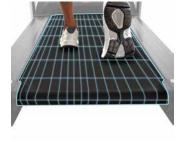

## GREATER RUNNING SURFACE

Its wide design allows a wider running surface (155x55 cms), which enables a more comfortable workout.

## **EXTRA THICK BELT**

Increases underfoot comfort minimizing the impact on the foot.