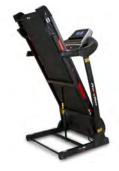

## **FOLDING**

Fold and store your machine easily.

| Specs                                           | Pioneer S3 G6261         |
|-------------------------------------------------|--------------------------|
| Use frecuency                                   | Regular                  |
| Maximum user weight                             | 115Kg                    |
| Power (peak/continue)                           | 2.5HP                    |
| Speed                                           | 1-16Km/h                 |
| Max. electrical elevation                       | Mechanical (3 positions) |
| ECO mode                                        | No                       |
| Speed instant keys                              | Yes                      |
| Elevation instant keys                          | -                        |
| Running area (L x W)                            | 130x41cm                 |
| Damping system                                  | 8 elastomers             |
| Contact heart rate measuring                    | Yes                      |
| Fan                                             | No                       |
| Soft Drop System (SDS)                          | Yes                      |
| Transport wheels                                | Yes                      |
| Length                                          | 162cm                    |
| Width                                           | 72cm                     |
| Height                                          | 131cm                    |
| Weight                                          | 50Kg                     |
| Foldable                                        | Yes                      |
| Programs                                        |                          |
| Preset programs (Prg)                           | 12                       |
| Random program (RP)                             | No                       |
| Customizable profiles (uprg)                    | No                       |
| Fitness test (FT)                               | No                       |
| Heart rate control program (HRC)                | No                       |
| Recovery Program (RT)                           | No                       |
| Body Fat test (BF)                              | Yes                      |
| Monitor                                         |                          |
| Screen                                          | Blue backlit LCD         |
| Monitor with HIIT by BH training scheme         | No                       |
| Universal holder for Smartphones and/or tablets | Yes                      |
| Telemetric heartrate                            | No                       |
| Bluetooth heartrate                             | No                       |
| iConcept                                        | No                       |