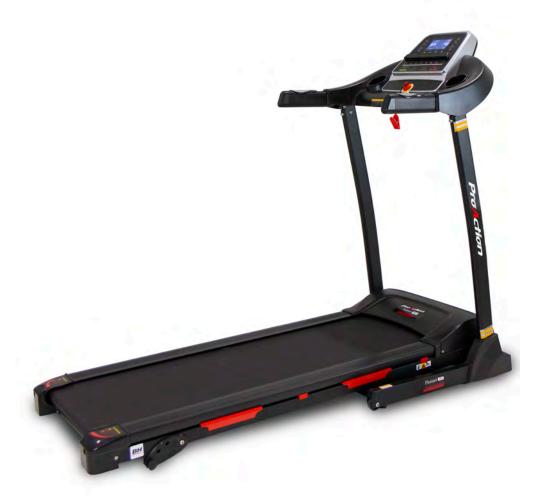

# **PIONEER SERIES**

PIONEER S3 G6261

R.R.P.

EAN: 8445960006662

Basic foldable tradmill suitable for user that want to get themselves into running. It covers all the basic needs of any user, with up to 16 km/h speed and 12 preset programs.

#### Measurements:

Distance, Time, Speed, Calories, Pulse,

Weight: 50Kg

Dimensions: 162cm x 72cm

x 131cm

Power: 2.5HP

Speed: 1-16Km/h

Running surface: 130x41cm

## **FOLDING**

Fold and store your machine easily.

| Specs                                           | Pioneer S3 G6261         |
|-------------------------------------------------|--------------------------|
| Use frecuency                                   | Regular                  |
| Maximum user weight                             | 115Kg                    |
| Power (peak/continue)                           | 2.5HP                    |
| Speed                                           | 1-16Km/h                 |
| Max. electrical elevation                       | Mechanical (3 positions) |
| ECO mode                                        | No                       |
| Speed instant keys                              | Yes                      |
| Elevation instant keys                          | -                        |
| Running area (L x W)                            | 130x41cm                 |
| Damping system                                  | 8 elastomers             |
| Contact heart rate measuring                    | Yes                      |
| Fan                                             | No                       |
| Soft Drop System (SDS)                          | Yes                      |
| Transport wheels                                | Yes                      |
| Length                                          | 162cm                    |
| Width                                           | 72cm                     |
| Height                                          | 131cm                    |
| Weight                                          | 50Kg                     |
| Foldable                                        | Yes                      |
| Programs                                        |                          |
| Preset programs (Prg)                           | 12                       |
| Random program (RP)                             | No                       |
| Customizable profiles (uprg)                    | No                       |
| Fitness test (FT)                               | No                       |
| Heart rate control program (HRC)                | No                       |
| Recovery Program (RT)                           | No                       |
| Body Fat test (BF)                              | Yes                      |
| Monitor                                         |                          |
| Screen                                          | Blue backlit LCD         |
| Monitor with HIIT by BH training scheme         | No                       |
| Universal holder for Smartphones and/or tablets | Yes                      |
| Telemetric heartrate                            | No                       |
| Bluetooth heartrate                             | No                       |
| iConcept                                        | No                       |