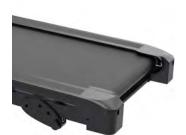

#### **RUNNING SURFACE**

With a running surface of 130x41cm this treadmill is perfect for walking and slow running.