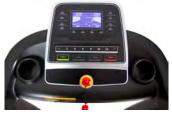

Monitor

### **CONSOLE**

A very easy to use console with 12 preset programs and Body Fat Test.

#### Measurements:

Distance, Time, Speed, Calories, Pulse,

Weight: 50Kg

Dimensions: 162cm x 72cm

x 131cm

Power: 2.5HP

Speed: 1-16Km/h

Running surface: 130x41cm