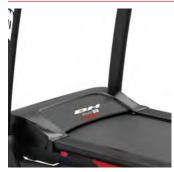

#### **RUNNING SURFACE**

With a running surface of 130x41cm this treadmill is perfect for walking and slow running.