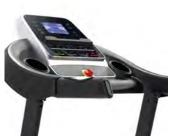

Monitor

### **CONSOLE**

A very easy to use console with 12 preset programs and Body Fat Test.