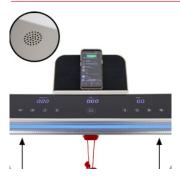

## **BUILT-IN SPEAKERS**

Connect your smartphone or tablet to the Bluetooth on the treadmill and listen to your favorite music during the workout through the speakers.

## I.CONCEPT SYSTEM

Machine with i.Concept Bluetooth 4.0 technology. Get the most out of your favourite fitness apps.