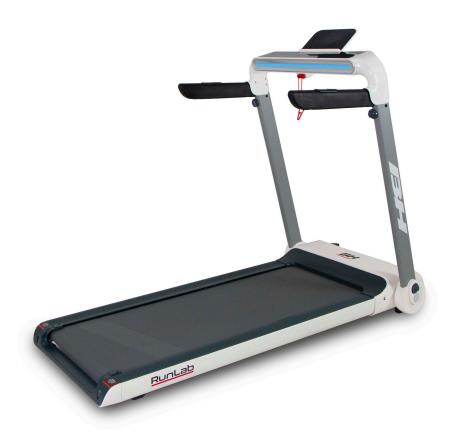

# RUNLAB SERIES RUNLAB G6310

R.R.P.

EAN: 8431284877699

The most compact treadmill from BH Fitness. A unique design accompanied by technological features such as Bluetooth speakers and the G-FIT app, to connect your treadmill to your device.

Measurements:

Distance, time, speed, calories, pulse

Weight: 48Kg

Dimensions: 153cm x

79cm x 134cm Power: 2,5CV

Speed: 1-15Km/h
Running surface:

126x46cm