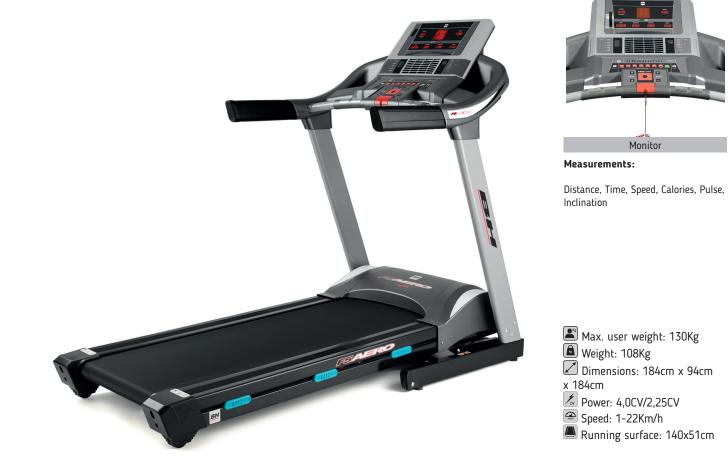

## **V** SELECT YOUR MODEL

| Specs                            | i.F5 Aero Dual G6427LW   |
|----------------------------------|--------------------------|
| Use frecuency                    | Intensive                |
| Maximum user weight              | 130Kg                    |
| Power (peak/continue)            | 4,0CV/2,25CV             |
| Speed                            | 1-22Km/h                 |
| Max. electrical elevation        | 0-12                     |
| ECO mode                         | Yes                      |
| Speed instant keys               | Yes                      |
| Elevation instant keys           | Yes                      |
| Running area (L x W)             | 140x51cm                 |
| Damping system                   | 6 elastometers Run+      |
| Contact heart rate measuring     | Yes                      |
| Fan                              | Yes                      |
| Soft Drop System (SDS)           | Yes                      |
| Transport wheels                 | Yes                      |
| Length                           | 184cm                    |
| Width                            | 94cm                     |
| Height                           | 149cm                    |
| Weight                           | 108Kg                    |
| Foldable                         | Yes                      |
| Programs                         |                          |
| Preset programs (Prg)            | 14                       |
| Random program (RP)              | No                       |
| Customizable profiles (uprg)     | 3                        |
| Fitness test (FT)                | No                       |
| Heart rate control program (HRC) | Triathlon Software       |
| Recovery Program (RT)            | No                       |
| Body Fat test (BF)               | Yes                      |
| Monitor                          |                          |
| Screen                           | LED + Dot matrix         |
| Telemetric heartrate             | Yes                      |
| Bluetooth heartrate              | Yes, optional chest belt |
| iConcept                         | Yes                      |