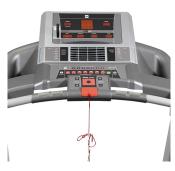

SOFTWARE TRIATHLON TRAINING

Train with this software that includes special programs, training series and cooper test.

**DOT MATRIX +6 LED** Monitor high contrast and easy to use, specially designed for the most intense gym sessions.