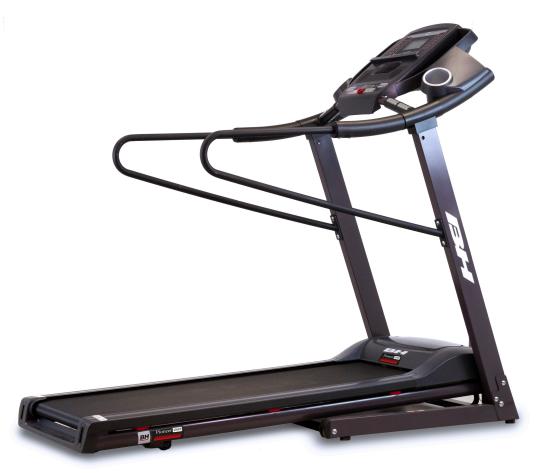

# **PIONEER SERIES**

PIONEER SENIOR G6484H

R.R.P.

The Pioneer Senior is a treadmill specially designed for a senior public who wants to walk safely and comfortably at home. With the safety handlebars and easy access, even those with mobility problems will be able to exercise regularly at home.

### SAFETY HANDLEBARS

The included handlebars allow greater stability for the user while increasing their safety during exercise.

## **EASY ACCESS**

The low rear entrance makes access to the machine very easy even for people with reduced mobility.

| Specs                                           | Pioneer Senior G6484H       |
|-------------------------------------------------|-----------------------------|
| Use frecuency                                   | Regular                     |
| Maximum user weight                             | 100Kg                       |
| Power (peak/continue)                           | 2,0CV/1,0CV                 |
| Speed                                           | 1-13Km/h                    |
| Max. electrical elevation                       | Manual. 2 levels (1 and 4%) |
| ECO mode                                        | No                          |
| Speed instant keys                              | Yes                         |
| Elevation instant keys                          | No                          |
| Running area (L x W)                            | 125x45cm                    |
| Damping system                                  | 6 elastomers                |
| Contact heart rate measuring                    | Yes                         |
| Fan                                             | Yes                         |
| Soft Drop System (SDS)                          | Yes                         |
| Transport wheels                                | Yes                         |
| Length                                          | 162cm                       |
| Width                                           | 74cm                        |
| Height                                          | 146cm                       |
| Weight                                          | 60Kg                        |
| Foldable                                        | Yes (135x74x146)            |
| Programs                                        |                             |
| Preset programs (Prg)                           | 12                          |
| Random program (RP)                             | No                          |
| Customizable profiles (uprg)                    | No                          |
| Fitness test (FT)                               | No                          |
| Heart rate control program (HRC)                | No                          |
| Recovery Program (RT)                           | No                          |
| Body Fat test (BF)                              | Yes                         |
| Monitor                                         |                             |
| Screen                                          | Blue backlit LCD            |
| Monitor with HIIT by BH training scheme         | No                          |
| Universal holder for Smartphones and/or tablets | No                          |
| Telemetric heartrate                            | No                          |
| Bluetooth heartrate                             | No                          |
| iConcept                                        | No                          |
|                                                 |                             |