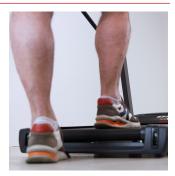

## **EASY ACCESS**

The low rear entrance makes access to the machine very easy even for people with reduced mobility.

| Specs                                           | Pioneer Senior G6484H       |
|-------------------------------------------------|-----------------------------|
| Use frecuency                                   | Regular                     |
| Maximum user weight                             | 100Kg                       |
| Power (peak/continue)                           | 2,0CV/1,0CV                 |
| Speed                                           | 1-13Km/h                    |
| Max. electrical elevation                       | Manual. 2 levels (1 and 4%) |
| ECO mode                                        | No                          |
| Speed instant keys                              | Yes                         |
| Elevation instant keys                          | No                          |
| Running area (L x W)                            | 125x45cm                    |
| Damping system                                  | 6 elastomers                |
| Contact heart rate measuring                    | Yes                         |
| Fan                                             | Yes                         |
| Soft Drop System (SDS)                          | Yes                         |
| Transport wheels                                | Yes                         |
| Length                                          | 162cm                       |
| Width                                           | 74cm                        |
| Height                                          | 146cm                       |
| Weight                                          | 60Kg                        |
| Foldable                                        | Yes (135x74x146)            |
| Programs                                        |                             |
| Preset programs (Prg)                           | 12                          |
| Random program (RP)                             | No                          |
| Customizable profiles (uprg)                    | No                          |
| Fitness test (FT)                               | No                          |
| Heart rate control program (HRC)                | No                          |
| Recovery Program (RT)                           | No                          |
| Body Fat test (BF)                              | Yes                         |
| Monitor                                         |                             |
| Screen                                          | Blue backlit LCD            |
| Monitor with HIIT by BH training scheme         | No                          |
| Universal holder for Smartphones and/or tablets | No                          |
| Telemetric heartrate                            | No                          |
| Bluetooth heartrate                             | No                          |
| iConcept                                        | No                          |
|                                                 |                             |