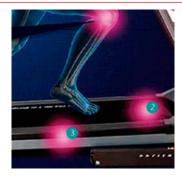

### **DAMPING SYSTEM**

With 6 elastomers the joints and the back are protected, making it safer than walking on asphalt.