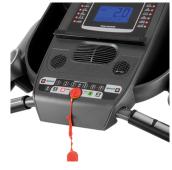

### **SAFETY KEY**

The safety key allows the user to stop the treadmill at any time with a simple gesture by pulling the rope.