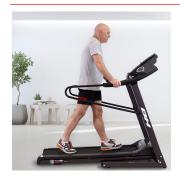

# **PIONEER SERIES**

PIONEER SENIOR G6484H

R.R.P.

The Pioneer Senior is a treadmill specially designed for a senior public who wants to walk safely and comfortably at home. With the safety handlebars and easy access, even those with mobility problems will be able to exercise regularly at home.

### SAFETY HANDLEBARS

The included handlebars allow greater stability for the user while increasing their safety during exercise.

## **EASY ACCESS**

The low rear entrance makes access to the machine very easy even for people with reduced mobility.

| Specs                                           | Pioneer Senior G6484H       |
|-------------------------------------------------|-----------------------------|
| Use frecuency                                   | Regular                     |
| Maximum user weight                             | 100Kg                       |
| Power (peak/continue)                           | 2,0CV/1,0CV                 |
| Speed                                           | 1-13Km/h                    |
| Max. electrical elevation                       | Manual. 2 levels (1 and 4%) |
| ECO mode                                        | No                          |
| Speed instant keys                              | Yes                         |
| Elevation instant keys                          | No                          |
| Running area (L x W)                            | 125x45cm                    |
| Damping system                                  | 6 elastomers                |
| Contact heart rate measuring                    | Yes                         |
| Fan                                             | Yes                         |
| Soft Drop System (SDS)                          | Yes                         |
| Transport wheels                                | Yes                         |
| Length                                          | 162cm                       |
| Width                                           | 74cm                        |
| Height                                          | 146cm                       |
| Weight                                          | 60Kg                        |
| Foldable                                        | Yes (135x74x146)            |
| Programs                                        |                             |
| Preset programs (Prg)                           | 12                          |
| Random program (RP)                             | No                          |
| Customizable profiles (uprg)                    | No                          |
| Fitness test (FT)                               | No                          |
| Heart rate control program (HRC)                | No                          |
| Recovery Program (RT)                           | No                          |
| Body Fat test (BF)                              | Yes                         |
| Monitor                                         |                             |
| Screen                                          | Blue backlit LCD            |
| Monitor with HIIT by BH training scheme         | No                          |
| Universal holder for Smartphones and/or tablets | No                          |
| Telemetric heartrate                            | No                          |
| Bluetooth heartrate                             | No                          |
| iConcept                                        | No                          |
|                                                 |                             |