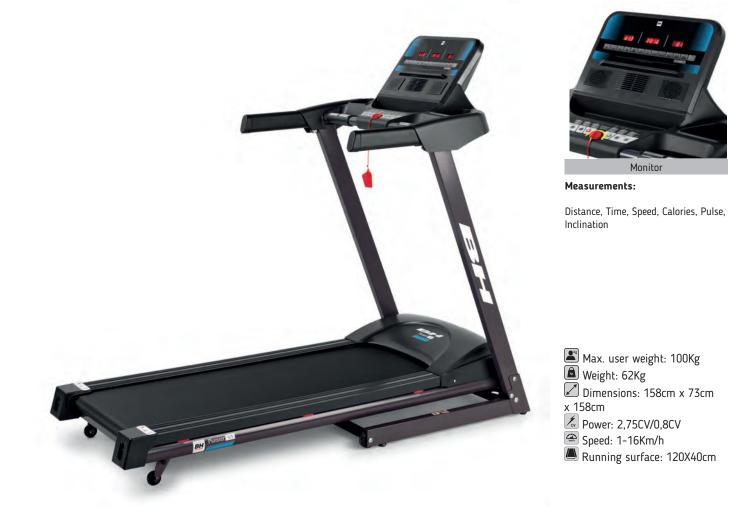

A great treadmill for beginners who want to start training with a compact but fully functional fitness equipment. With its 2,75CV motor and up to 16km/h speed you will be able to perform all your workouts at home.

16 KM/H MAXIMUM SPEED

Get your workouts to the maximum with the 16km/h speed, one of the highest of its segment.

6 ELASTOMERS Thanks to the damping of the 6 elastomers, yout joints do not suffer with you workout.

**FOLDING** Fold and store your machine easily.

ECO-MODE

Enables a change in the software of the treadmill to drop the power consumption of the machine down an average of 25%.

## **VELECT YOUR MODEL**

| Specs                            | Pioneer S1 G6484N |
|----------------------------------|-------------------|
| Use frecuency                    | Occasional        |
| Maximum user weight              | 100Kg             |
| Power (peak/continue)            | 2,75CV/0,8CV      |
| Speed                            | 1-16Km/h          |
| Max. electrical elevation        | -                 |
| ECO mode                         | No                |
| Speed instant keys               | Yes               |
| Elevation instant keys           | Yes               |
| Running area (L x W)             | 120X40cm          |
| Damping system                   | 6 elastomers      |
| Contact heart rate measuring     | Yes               |
| Fan                              | No                |
| Soft Drop System (SDS)           | Yes               |
| Transport wheels                 | Yes               |
| Length                           | 158cm             |
| Width                            | 73cm              |
| Height                           | 134cm             |
| Weight                           | 62Kg              |
| Foldable                         | Yes               |
| Programs                         |                   |
| Preset programs (Prg)            | 12                |
| Random program (RP)              | No                |
| Customizable profiles (uprg)     | 3                 |
| Fitness test (FT)                | No                |
| Heart rate control program (HRC) | No                |
| Recovery Program (RT)            | No                |
| Body Fat test (BF)               | Yes               |
| Monitor                          |                   |
| Screen                           | LED               |
| Telemetric heartrate             | No                |
| Bluetooth heartrate              | No                |
| iConcept                         | No                |
|                                  |                   |