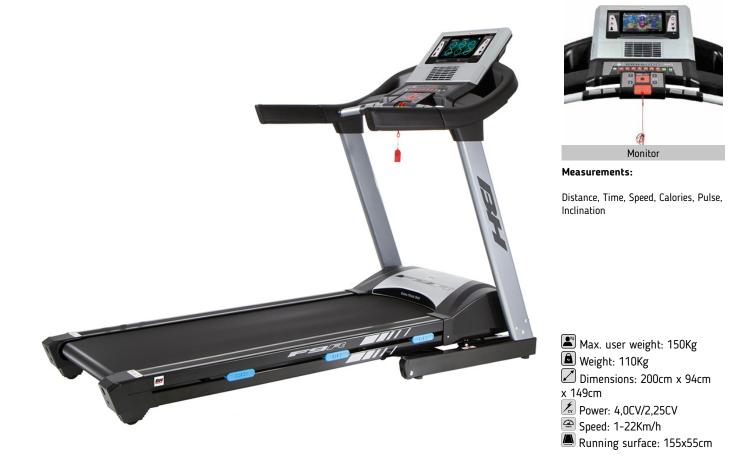

EAN: 8431284783983

Want to train seriously? The F9R TFT offers you everything you need to achieve your goals, with its up to 22 km/h speed and the Touch&Fun technology to keep you motivated during your workouts.

## **V** SELECT YOUR MODEL

| Specs                                           | F9R TFT G6520TFT  |
|-------------------------------------------------|-------------------|
| Use frecuency                                   | Intensive         |
| Maximum user weight                             | 150Kg             |
| Power (peak/continue)                           | 4,0CV/2,25CV      |
| Speed                                           | 1-22Km/h          |
| Max. electrical elevation                       | 0-12              |
| ECO mode                                        | Yes               |
| Speed instant keys                              | Yes               |
| Elevation instant keys                          | Yes               |
| Running area (L x W)                            | 155x55cm          |
| Damping system                                  | 6 elastomers Run+ |
| Contact heart rate measuring                    | Yes               |
| Fan                                             | Yes               |
| Soft Drop System (SDS)                          | Yes               |
| Transport wheels                                | Yes               |
| Length                                          | 200cm             |
| Width                                           | 94cm              |
| Height                                          | 149cm             |
| Weight                                          | 110Kg             |
| Foldable                                        | Yes               |
| Programs                                        |                   |
| Preset programs (Prg)                           | 36                |
| Random program (RP)                             | No                |
| Customizable profiles (uprg)                    | 1                 |
| Fitness test (FT)                               | No                |
| Heart rate control program (HRC)                | 1                 |
| Recovery Program (RT)                           | No                |
| Body Fat test (BF)                              | Yes               |
| Monitor                                         |                   |
| Screen                                          | TFT 9"            |
| Monitor with HIIT by BH training scheme         | No                |
| Universal holder for Smartphones and/or tablets | Yes               |
| Telemetric heartrate                            | Yes               |
| Bluetooth heartrate                             | No                |
| iConcept                                        | No                |