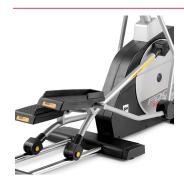

# ROBUST BEARINGS AND 48 CM MULTIMEDIA MONITOR 10" **STRIDE**

Its bearings ensure a smooth and quiet training. In addition, it has a perfect stride length for all types of users.

Includes Bluetooth FTMS to be compatibile with apps such as Zwift or Kinomap. Allows you to view multimedia content (Internet, Netflix, Spotify...) and connect headphones, chest straps or Smart Watches.

## TRAINING OPTIONS

16 pre-set training modes with the option to customise and save new user-created programmes.

| Specs                                           | FDC19 Multimedia G860TFTM |  |  |
|-------------------------------------------------|---------------------------|--|--|
| Use frequency                                   | Intensive                 |  |  |
| Maximum user weight                             | 130Kg                     |  |  |
| Resistance system                               | Magnetic                  |  |  |
| Stride (length)                                 | 48cm                      |  |  |
| Distance between pedals (width)                 | 14cm                      |  |  |
| Monitor                                         | MULTIMEDIA TFT            |  |  |
| Steady Watt (SRV)                               | Yes                       |  |  |
| Contact pulse measurement system                | Yes                       |  |  |
| Bottle holder                                   | Yes                       |  |  |
| Transport wheels                                | Yes                       |  |  |
| Length                                          | 185cm                     |  |  |
| Width                                           | 70cm                      |  |  |
| Height                                          | 170cm                     |  |  |
| Weight                                          | 85Kg                      |  |  |
| Inertial system                                 | Rotating mass: 35kg       |  |  |
| Programs                                        |                           |  |  |
| Preset programs (Prg)                           | 16                        |  |  |
| Intensity levels                                | 24                        |  |  |
| Random program (RP)                             | Yes                       |  |  |
| Customizable profiles (uprg)                    | 5                         |  |  |
| Fitness test (FT)                               | Yes                       |  |  |
| Heart rate control program (HRC)                | 3                         |  |  |
| Recovery Program (RT)                           | No                        |  |  |
| Body Fat test (BF)                              | No                        |  |  |
| Monitor                                         |                           |  |  |
| Screen                                          | 10" touch screen          |  |  |
| Monitor with HIIT training scheme               | Sí                        |  |  |
| Universal holder for Smartphones and/or tablets | Sí                        |  |  |
| Telemetric heartrate                            | Sí                        |  |  |
| Bluetooth                                       | Sí                        |  |  |
| iConcept                                        | Sí                        |  |  |