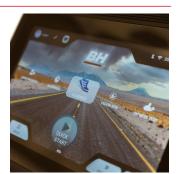

# ROBUST BEARINGS AND 48 CM MULTIMEDIA MONITOR 10" **STRIDE**

Its bearings ensure a smooth and quiet training. In addition, it has a perfect stride length for all types of users.

Includes Bluetooth FTMS to be compatibile with apps such as Zwift or Kinomap. Allows you to view multimedia content (Internet, Netflix, Spotify...) and connect headphones, chest straps or Smart Watches.

### **SCREEN MIRRORING**

Duplicate the screen of an Android or IOS smartphone or tablet on the FDC19 Multimedia monitor thanks to the mirroring system.