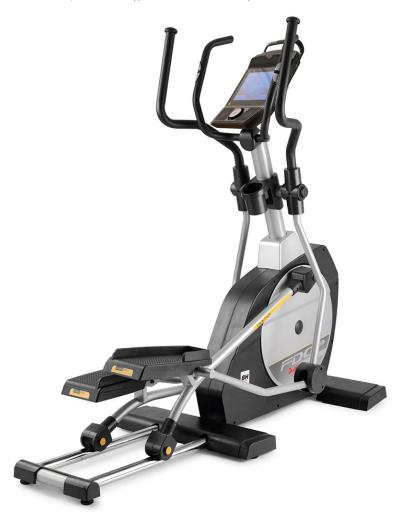

R.R.P.

The FDC19 Multimedia is a heavy-duty elliptical that combines the advantages of the efficient and demanding Front Drive training with a reinforced structure to suit various user profiles. Equipped with the new 10-inch multimedia touchscreen monitor, the training and entertainment possibilities are endless.

# ROBUST BEARINGS AND 48 CM MULTIMEDIA MONITOR 10" **STRIDE**

Its bearings ensure a smooth and quiet training. In addition, it has a perfect stride length for all types of users.

Includes Bluetooth FTMS to be compatibile with apps such as Zwift or Kinomap. Allows you to view multimedia content (Internet, Netflix, Spotify...) and connect headphones, chest straps or Smart Watches.

## TRAINING OPTIONS

16 pre-set training modes with the option to customise and save new user-created programmes.

| Specs                                           | FDC19 Multimedia G860TFTM |  |  |
|-------------------------------------------------|---------------------------|--|--|
| Use frequency                                   | Intensive                 |  |  |
| Maximum user weight                             | 130Kg                     |  |  |
| Resistance system                               | Magnetic                  |  |  |
| Stride (length)                                 | 48cm                      |  |  |
| Distance between pedals (width)                 | 14cm                      |  |  |
| Monitor                                         | MULTIMEDIA TFT            |  |  |
| Steady Watt (SRV)                               | Yes                       |  |  |
| Contact pulse measurement system                | Yes                       |  |  |
| Bottle holder                                   | Yes                       |  |  |
| Transport wheels                                | Yes                       |  |  |
| Length                                          | 185cm                     |  |  |
| Width                                           | 70cm                      |  |  |
| Height                                          | 170cm                     |  |  |
| Weight                                          | 85Kg                      |  |  |
| Inertial system                                 | Rotating mass: 35kg       |  |  |
| Programs                                        |                           |  |  |
| Preset programs (Prg)                           | 16                        |  |  |
| Intensity levels                                | 24                        |  |  |
| Random program (RP)                             | Yes                       |  |  |
| Customizable profiles (uprg)                    | 5                         |  |  |
| Fitness test (FT)                               | Yes                       |  |  |
| Heart rate control program (HRC)                | 3                         |  |  |
| Recovery Program (RT)                           | No                        |  |  |
| Body Fat test (BF)                              | No                        |  |  |
| Monitor                                         |                           |  |  |
| Screen                                          | 10" touch screen          |  |  |
| Monitor with HIIT training scheme               | Sí                        |  |  |
| Universal holder for Smartphones and/or tablets | Sí                        |  |  |
| Telemetric heartrate                            | Sí                        |  |  |
| Bluetooth                                       | Sí                        |  |  |
| iConcept                                        | Sí                        |  |  |