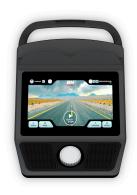

# ROBUST BEARINGS AND 48 CM MULTIMEDIA MONITOR 10" **STRIDE**

Its bearings ensure a smooth and quiet training. In addition, it has a perfect stride length for all types of users.

Includes Bluetooth FTMS to be compatibile with apps such as Zwift or Kinomap. Allows you to view multimedia content (Internet, Netflix, Spotify...) and connect headphones, chest straps or Smart Watches.

## TRAINING OPTIONS

16 pre-set training modes with the option to customise and save new user-created programmes.

| Specs                                           | FDC19 Multimedia G860TFTM |  |  |
|-------------------------------------------------|---------------------------|--|--|
| Use frequency                                   | Intensive                 |  |  |
| Maximum user weight                             | 130Kg                     |  |  |
| Resistance system                               | Magnetic                  |  |  |
| Stride (length)                                 | 48cm                      |  |  |
| Distance between pedals (width)                 | 14cm                      |  |  |
| Monitor                                         | MULTIMEDIA TFT            |  |  |
| Steady Watt (SRV)                               | Yes                       |  |  |
| Contact pulse measurement system                | Yes                       |  |  |
| Bottle holder                                   | Yes                       |  |  |
| Transport wheels                                | Yes                       |  |  |
| Length                                          | 185cm                     |  |  |
| Width                                           | 70cm                      |  |  |
| Height                                          | 170cm                     |  |  |
| Weight                                          | 85Kg                      |  |  |
| Inertial system                                 | Rotating mass: 35kg       |  |  |
| Programs                                        |                           |  |  |
| Preset programs (Prg)                           | 16                        |  |  |
| Intensity levels                                | 24                        |  |  |
| Random program (RP)                             | Yes                       |  |  |
| Customizable profiles (uprg)                    | 5                         |  |  |
| Fitness test (FT)                               | Yes                       |  |  |
| Heart rate control program (HRC)                | 3                         |  |  |
| Recovery Program (RT)                           | No                        |  |  |
| Body Fat test (BF)                              | No                        |  |  |
| Monitor                                         |                           |  |  |
| Screen                                          | 10" touch screen          |  |  |
| Monitor with HIIT training scheme               | Sí                        |  |  |
| Universal holder for Smartphones and/or tablets | Sí                        |  |  |
| Telemetric heartrate                            | Sí                        |  |  |
| Bluetooth                                       | Sí                        |  |  |
| iConcept                                        | Sí                        |  |  |