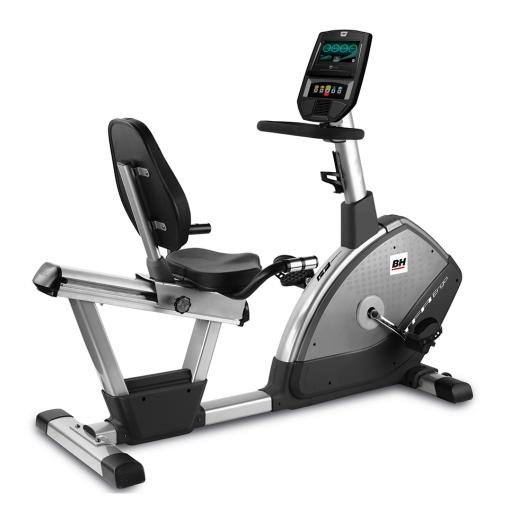

# **TFR ERGO SERIES**

TFB TFT H650TFT

A recumbent bike that ensures excellent comfort and safety during workouts, with TFT monitor, choose your workouts with virtual routes.

R.R.P.

#### Measurements:

Time, Speed / RPM, Distance, Watts / Calories, Pulse

Max user weight: 130Kg

Weight: 53Kg

Dimensions: 167cm x 68cm

x 130cm

Flywheel: 12Kg

#### **OPEN FRAME**

It provides easy access to the machine that makes it suitable for rehabilitation purposes.

## LCU

Semi-professional warranty. Prepared to withstand workouts of more than 20 hours per week.

|                                                 | <u> </u>           |
|-------------------------------------------------|--------------------|
| Specs                                           | TFB TFT H650TFT    |
| Use frequency                                   | Semi-professional  |
| Maximum user weight                             | 130Kg              |
| Brake system                                    | Magnetic           |
| Flywheel                                        | 12Kg               |
| SRV                                             | 50-280 vatios      |
| Contact hearet rate measuring                   | Yes                |
| Fan                                             | No                 |
| Saddle adjustment                               | Horizontal         |
| Handlebar adjustment                            | No                 |
| Bottle holder                                   | Yes                |
| Transport wheels                                | Wheels             |
| Length                                          | 167cm              |
| Width                                           | 68cm               |
| Height                                          | 130cm              |
| Weight                                          | 53Kg               |
| Open frame / easy access                        | Yes                |
| Transpirable backseat                           | No                 |
| Backrest                                        | Yes                |
| XXL seat                                        | Yes                |
| Reinforced pedal                                | No                 |
| Multiposition handlebar                         | No                 |
| Autogenerated                                   | No                 |
| Monitor                                         | M10                |
| Programs                                        |                    |
| Preset programs (Prg)                           | 12                 |
| Intensity levels                                | 24                 |
| Random program (RP)                             | No                 |
| Customizable profiles (uprg)                    | Yes                |
| Fitness test (FT)                               | Yes                |
| Heart rate control program (HRC)                | 4                  |
| Recovery Program (RT)                           | No                 |
| Body Fat Test (BF)                              | No                 |
| Monitor                                         |                    |
| Screen                                          | TFT táctil 7"      |
| Monitor with HIIT by BH training scheme         | No                 |
| Universal holder for Smartphones and/or tablets | No                 |
| Telemetric heart rate                           | Sí, banda opcional |
| Bluetooth                                       | No                 |
| iConcept                                        | No                 |
|                                                 |                    |