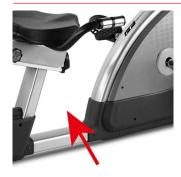

#### **OPEN FRAME**

It provides easy access to the machine that makes it suitable for rehabilitation purposes.