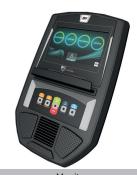

### M10 TFT CONSOLE

Get the most complete workouts with the built-in speakers, fan, 12 preset programs and 24 intensity levels. Everything controlled from its 7" touchscreen.

## LCU

Semi-professional warranty. Prepared to withstand workouts of more than 20 hours per week.

|                                                 | <u> </u>           |
|-------------------------------------------------|--------------------|
| Specs                                           | TFB TFT H650TFT    |
| Use frequency                                   | Semi-professional  |
| Maximum user weight                             | 130Kg              |
| Brake system                                    | Magnetic           |
| Flywheel                                        | 12Kg               |
| SRV                                             | 50-280 vatios      |
| Contact hearet rate measuring                   | Yes                |
| Fan                                             | No                 |
| Saddle adjustment                               | Horizontal         |
| Handlebar adjustment                            | No                 |
| Bottle holder                                   | Yes                |
| Transport wheels                                | Wheels             |
| Length                                          | 167cm              |
| Width                                           | 68cm               |
| Height                                          | 130cm              |
| Weight                                          | 53Kg               |
| Open frame / easy access                        | Yes                |
| Transpirable backseat                           | No                 |
| Backrest                                        | Yes                |
| XXL seat                                        | Yes                |
| Reinforced pedal                                | No                 |
| Multiposition handlebar                         | No                 |
| Autogenerated                                   | No                 |
| Monitor                                         | M10                |
| Programs                                        |                    |
| Preset programs (Prg)                           | 12                 |
| Intensity levels                                | 24                 |
| Random program (RP)                             | No                 |
| Customizable profiles (uprg)                    | Yes                |
| Fitness test (FT)                               | Yes                |
| Heart rate control program (HRC)                | 4                  |
| Recovery Program (RT)                           | No                 |
| Body Fat Test (BF)                              | No                 |
| Monitor                                         |                    |
| Screen                                          | TFT táctil 7"      |
| Monitor with HIIT by BH training scheme         | No                 |
| Universal holder for Smartphones and/or tablets | No                 |
| Telemetric heart rate                           | Sí, banda opcional |
| Bluetooth                                       | No                 |
| iConcept                                        | No                 |
|                                                 |                    |