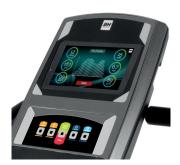

### M10 TFT CONSOLE

Get the most complete workouts with the built-in speakers, fan, 12 preset programs and 24 intensity levels. Everything controlled from its 7" touchscreen.

## LCU

Semi-professional warranty. Prepared to withstand workouts of more than 20 hours per week.

|                                                 | <u> </u>           |
|-------------------------------------------------|--------------------|
| Specs                                           | TFB TFT H650TFT    |
| Use frequency                                   | Semi-professional  |
| Maximum user weight                             | 130Kg              |
| Brake system                                    | Magnetic           |
| Flywheel                                        | 12Kg               |
| SRV                                             | 50-280 vatios      |
| Contact hearet rate measuring                   | Yes                |
| Fan                                             | No                 |
| Saddle adjustment                               | Horizontal         |
| Handlebar adjustment                            | No                 |
| Bottle holder                                   | Yes                |
| Transport wheels                                | Wheels             |
| Length                                          | 167cm              |
| Width                                           | 68cm               |
| Height                                          | 130cm              |
| Weight                                          | 53Kg               |
| Open frame / easy access                        | Yes                |
| Transpirable backseat                           | No                 |
| Backrest                                        | Yes                |
| XXL seat                                        | Yes                |
| Reinforced pedal                                | No                 |
| Multiposition handlebar                         | No                 |
| Autogenerated                                   | No                 |
| Monitor                                         | M10                |
| Programs                                        |                    |
| Preset programs (Prg)                           | 12                 |
| Intensity levels                                | 24                 |
| Random program (RP)                             | No                 |
| Customizable profiles (uprg)                    | Yes                |
| Fitness test (FT)                               | Yes                |
| Heart rate control program (HRC)                | 4                  |
| Recovery Program (RT)                           | No                 |
| Body Fat Test (BF)                              | No                 |
| Monitor                                         |                    |
| Screen                                          | TFT táctil 7"      |
| Monitor with HIIT by BH training scheme         | No                 |
| Universal holder for Smartphones and/or tablets | No                 |
| Telemetric heart rate                           | Sí, banda opcional |
| Bluetooth                                       | No                 |
| iConcept                                        | No                 |
|                                                 |                    |