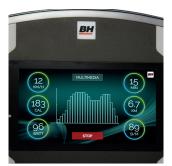

## M10 TFT CONSOLE

Get the most complete workouts with the built-in speakers, fan, 12 preset programs and 24 intensity levels. Everything controlled from its 7" touchscreen.