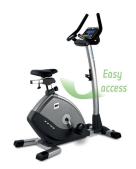

### **OPEN FRAME**

It provides easy access to the machine, ideal for rehabilitation purposes.