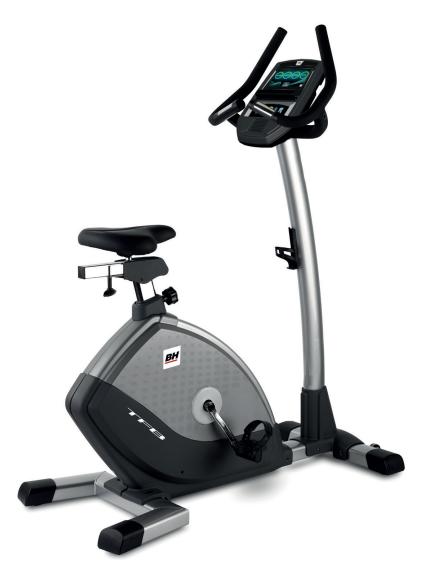

Exercise bikes

EAN: 8431284789510

Reinforced stationary bike with open frame that provides an easy access.

### **OPEN FRAME**

It provides easy access to the machine, ideal for rehabilitation purposes.

#### Measurements:

Time, Speed, Distance, Watts, Calories,

Weight: 53Kg

Dimensions: 130cm x 62cm

x 156cm

Flywheel: eq. 14Kg