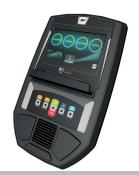

## M10 TFT CONSOLE

Get the most complete workouts with the built-in speakers, fan, 12 preset programs and 24 intensity levels. Everything controlled from its 7" touchscreen.