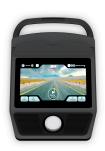

### 10" MULTIMEDIA MONITOR

Includes Bluetooth FTMS for compatibility with apps such as Zwift or Kinomap. Allows you to view multimedia content (Internet, Netflix, Spotify...) and connect headphones, chest straps or Smart Watches.