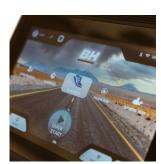

### 10" MULTIMEDIA MONITOR

Includes Bluetooth FTMS for compatibility with apps such as Zwift or Kinomap. Allows you to view multimedia content (Internet, Netflix, Spotify...) and connect headphones, chest straps or Smart Watches.