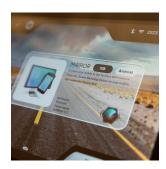

### **SCREEN MIRRORING**

Duplicate the screen of a smartphone or tablet, whether Android or iOS, on the TFB Multimedia monitor, thanks to the mirroring system.