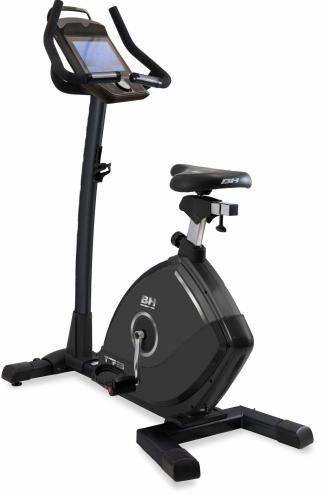

# **TFB SERIES** TFB MULTIMEDIA H863TFT

Reinforced exercise bike with open frame for easy access, 10" touch screen and 16 preset training modes. Thanks to its multimedia monitor, you can access integrated apps such as Netflix, Youtube, Disney+... as well as screen mirroring and Bluetooth FTMS connectivity.

### **OPEN FRAME**

It provides easy access to the machine, ideal for rehabilitation purposes.