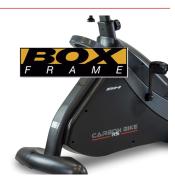

### **BOX FRAME**

Ensures safety and stability during workouts thanks to its oversized and reinforced structure.

| Specs                                           | Carbon Bike RS H8705B     |
|-------------------------------------------------|---------------------------|
| Use frecuency                                   | Intensive                 |
| Maximum user weight                             | 130Kg                     |
| Brake system                                    | Magnetic                  |
| Flywheel                                        | 14Kg                      |
| SRV                                             | Yes                       |
| Contact heart rate measuring                    | Yes                       |
| Fan                                             | No                        |
| Saddle adjustment                               | Horizontal and vertical   |
| Handlebar adjustment                            | No                        |
| Bottleholder                                    | Yes                       |
| Transport wheels                                | Rollers                   |
| Length                                          | 115cm                     |
| Width                                           | 54cm                      |
| Height                                          | 153cm                     |
| Weight                                          | 53Kg                      |
| Open frame / easy access                        | No                        |
| Transpirable backseat                           | No                        |
| Backrest                                        | No                        |
| XXL seat                                        | Yes                       |
| Reinforced pedal                                | No                        |
| Multiposition handlebar                         | No                        |
| Autogenerated                                   | No                        |
| Monitor                                         | M12i                      |
| Programs                                        |                           |
| Preset programs (Prg)                           | 30                        |
| Intensity levels                                | 24                        |
| Random program (RP)                             | No                        |
| Customizable profiles (uprg)                    | 2                         |
| Fitness test (FT)                               | No                        |
| Heart rate control program (HRC)                | 3                         |
| Recovery Program (RT)                           | No                        |
| Body Fat test (BF)                              | Yes                       |
| Monitor                                         |                           |
| Screen                                          | LCD                       |
| Monitor with HIIT by BH training scheme         | No                        |
| Universal holder for Smartphones and/or tablets | Yes                       |
| Telemetric heart rate                           | Yes, optional chest strap |
| Bluetooth Pulse                                 | Yes, optional chest strap |
| iConcept                                        | Yes                       |
|                                                 |                           |