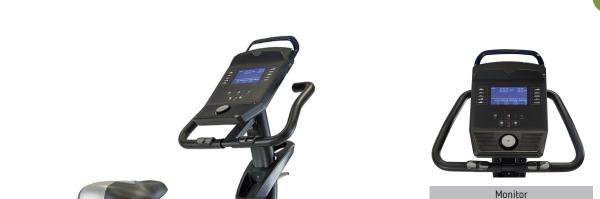

# **CARBON BIKE SERIES**

CARBON BIKE RS H8705B

The Carbon Bike RS has been designed for intense training sessions, this stationary bike features an LED monitor with 24 levels of intensity and 30 pre-set programs to push your limits. Additionally, thanks to its Bluetooth FTMS connectivity, you can make the most of your favorite fitness apps.

#### Measures:

Time, speed, levels, calories, distance, heart rate

P.V.P.

Dimensions: 115cm x 54cm

x 153cm Flywheel: 14Kg

### **BOX FRAME**

Ensures safety and stability during workouts thanks to its oversized and reinforced structure.

| Specs                                           | Carbon Bike RS H8705B     |
|-------------------------------------------------|---------------------------|
| Use frecuency                                   | Intensive                 |
| Maximum user weight                             | 130Kg                     |
| Brake system                                    | Magnetic                  |
| Flywheel                                        | 14Kg                      |
| SRV                                             | Yes                       |
| Contact heart rate measuring                    | Yes                       |
| Fan                                             | No                        |
| Saddle adjustment                               | Horizontal and vertical   |
| Handlebar adjustment                            | No                        |
| Bottleholder                                    | Yes                       |
| Transport wheels                                | Rollers                   |
| Length                                          | 115cm                     |
| Width                                           | 54cm                      |
| Height                                          | 153cm                     |
| Weight                                          | 53Kg                      |
| Open frame / easy access                        | No                        |
| Transpirable backseat                           | No                        |
| Backrest                                        | No                        |
| XXL seat                                        | Yes                       |
| Reinforced pedal                                | No                        |
| Multiposition handlebar                         | No                        |
| Autogenerated                                   | No                        |
| Monitor                                         | M12i                      |
| Programs                                        |                           |
| Preset programs (Prg)                           | 30                        |
| Intensity levels                                | 24                        |
| Random program (RP)                             | No                        |
| Customizable profiles (uprg)                    | 2                         |
| Fitness test (FT)                               | No                        |
| Heart rate control program (HRC)                | 3                         |
| Recovery Program (RT)                           | No                        |
| Body Fat test (BF)                              | Yes                       |
| Monitor                                         |                           |
| Screen                                          | LCD                       |
| Monitor with HIIT by BH training scheme         | No                        |
| Universal holder for Smartphones and/or tablets | Yes                       |
| Telemetric heart rate                           | Yes, optional chest strap |
| Bluetooth Pulse                                 | Yes, optional chest strap |
| iConcept                                        | Yes                       |
|                                                 |                           |