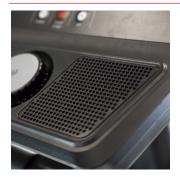

## **SPEAKERS**

Connect your smartphone or tablet to the Bluetooth of your Carbon Bike RS and listen to your favorite music during the workout through the speakers.