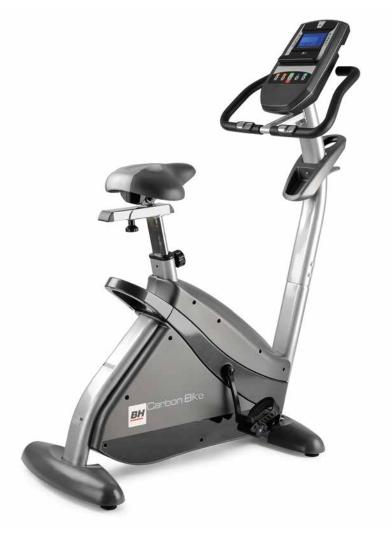

# **CARBON BIKE SERIES**

CARBON BIKE DUAL H8705LW

R.R.P.

**EAN:** 8431284816568

Designed for intense workouts. Its backlit LCD monitor with 12 preset programs and 24 intensity levels makes it highly versatile.

#### Measurements:

Time, Speed / RPM, Distance, Watts / Calories, Pulse

Max. user weight: 130Kg

Weight: 53Kg

Dimensions: 115cm x 54cm

<u>x 1</u>53cm

Flywheel: eq. 14Kg

14 KG FLYWHEEL

## **BOX FRAME**

It guarantees security and stability in the most intense exercises because of its reinforced extra large structure.

|                                                 | <u> </u>                 |
|-------------------------------------------------|--------------------------|
| Specs                                           | Carbon Bike Dual H8705LW |
| Use frecuency                                   | Intensive                |
| Maximum user weight                             | 130Kg                    |
| Brake system                                    | Magnetic                 |
| Flywheel                                        | 14Kg                     |
| SRV                                             | Yes                      |
| Contact heart rate measuring                    | Yes                      |
| Fan                                             | Yes                      |
| Saddle adjustment                               | Horizontal and vertical  |
| Handlebar adjustment                            | Yes                      |
| Bottleholder                                    | Yes                      |
| Transport wheels                                | Rollers                  |
| Length                                          | 115cm                    |
| Width                                           | 54cm                     |
| Height                                          | 153cm                    |
| Weight                                          | 53Kg                     |
| Open frame / easy access                        | No                       |
| Transpirable backseat                           | No                       |
| Backrest                                        | No                       |
| XXL seat                                        | Yes                      |
| Reinforced pedal                                | No                       |
| Multiposition handlebar                         | No                       |
| Autogenerated                                   | No                       |
| Monitor                                         | M10D                     |
| Programs                                        |                          |
| Preset programs (Prg)                           | 12                       |
| Intensity levels                                | 24                       |
| Random program (RP)                             | Yes                      |
| Customizable profiles (uprg)                    | Yes                      |
| Fitness test (FT)                               | Yes                      |
| Heart rate control program (HRC)                | 4                        |
| Recovery Program (RT)                           | Yes                      |
| Body Fat test (BF)                              | No                       |
| Monitor                                         |                          |
| Screen                                          | Blue backlit LCD display |
| Monitor with HIIT by BH training scheme         | No                       |
| Universal holder for Smartphones and/or tablets | Yes                      |
| Telemetric heart rate                           | Yes, optional            |
| Bluetooth                                       | Yes, optional            |
| iConcept                                        | Yes                      |
|                                                 |                          |