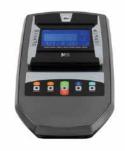

### Monitor

#### Measurements:

Time, Speed / RPM, Distance, Watts / Calories, Pulse

Max. user weight: 130Kg

Weight: 53Kg

Dimensions: 115cm x 54cm

<u>x 1</u>53cm

Flywheel: eq. 14Kg

14 KG FLYWHEEL

## **BOX FRAME**

It guarantees security and stability in the most intense exercises because of its reinforced extra large structure.

|                                                 | <u> </u>                 |
|-------------------------------------------------|--------------------------|
| Specs                                           | Carbon Bike Dual H8705LW |
| Use frecuency                                   | Intensive                |
| Maximum user weight                             | 130Kg                    |
| Brake system                                    | Magnetic                 |
| Flywheel                                        | 14Kg                     |
| SRV                                             | Yes                      |
| Contact heart rate measuring                    | Yes                      |
| Fan                                             | Yes                      |
| Saddle adjustment                               | Horizontal and vertical  |
| Handlebar adjustment                            | Yes                      |
| Bottleholder                                    | Yes                      |
| Transport wheels                                | Rollers                  |
| Length                                          | 115cm                    |
| Width                                           | 54cm                     |
| Height                                          | 153cm                    |
| Weight                                          | 53Kg                     |
| Open frame / easy access                        | No                       |
| Transpirable backseat                           | No                       |
| Backrest                                        | No                       |
| XXL seat                                        | Yes                      |
| Reinforced pedal                                | No                       |
| Multiposition handlebar                         | No                       |
| Autogenerated                                   | No                       |
| Monitor                                         | M10D                     |
| Programs                                        |                          |
| Preset programs (Prg)                           | 12                       |
| Intensity levels                                | 24                       |
| Random program (RP)                             | Yes                      |
| Customizable profiles (uprg)                    | Yes                      |
| Fitness test (FT)                               | Yes                      |
| Heart rate control program (HRC)                | 4                        |
| Recovery Program (RT)                           | Yes                      |
| Body Fat test (BF)                              | No                       |
| Monitor                                         |                          |
| Screen                                          | Blue backlit LCD display |
| Monitor with HIIT by BH training scheme         | No                       |
| Universal holder for Smartphones and/or tablets | Yes                      |
| Telemetric heart rate                           | Yes, optional            |
| Bluetooth                                       | Yes, optional            |
| iConcept                                        | Yes                      |
|                                                 |                          |