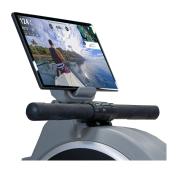

Max. user weight: 120 kg
Weight: 25 kg
Dimensions: 162x48x61 cm

**i.CONCEPT FTMS** Enjoy the competition on your favourite simulators during training.

CENTRE-PULL ROWING ACTION Extremely direct paddling.