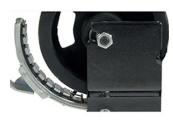

LED MONITOR The i.Thames includes a very intuitive and functional LED display.

MAGNETIC BRAKE SYSTEM

It allows a smooth and silent training with different tensions, with hardly any maintenance.