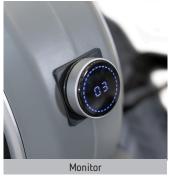

LED MONITOR The i.Thames includes a very intuitive and functional LED display.

MAGNETIC BRAKE SYSTEM

It allows a smooth and silent training with different tensions, with hardly any maintenance.