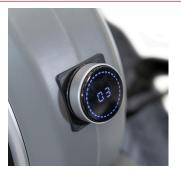

LED MONITOR The i.Thames includes a very intuitive and functional LED display.

MAGNETIC BRAKE SYSTEM

It allows a smooth and silent training with different tensions, with hardly any maintenance.