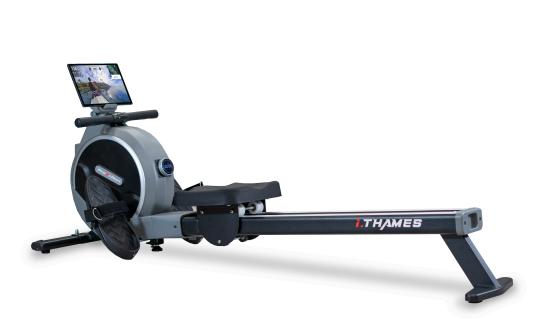

R.R.P.

Compact and manageable, the i.Thames offers all the features you need to practice your paddling exercise along with the connectivity of the i.Concept FTMS system.

Measurements:

Time, paddles, distance, ODO, calories, level.

Max. user weight: 120 kg
Weight: 25 kg
Dimensions: 162x48x61 cm

**i.CONCEPT FTMS** Enjoy the competition on your favourite simulators during training.

CENTRE-PULL ROWING ACTION Extremely direct paddling.