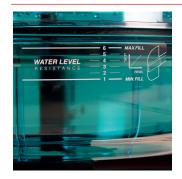

### **6 INTENSITY LEVELS**

Fill the water tank between 1 and 6 levels to adjust the resistance level in your trainings.