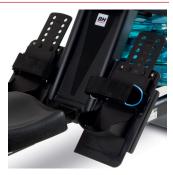

# **ADJUSTABLE FOOTRESTS**

Adjust the pedals according to your foot size for a comfortable and safe training.

| Specs               | Cardiff R370        |
|---------------------|---------------------|
| Use frecuency       | Light Commercial    |
| Maximum user weight | 125kg               |
| Flywheel weight     | Up to 12,5kg        |
| Length              | 205cm               |
| Width               | 56cm                |
| Height              | 97cm                |
| Weight              | 38,5kg              |
| Folded dimensions   | 97cm x 56cm x 205cm |
| Resistance levels   | 6                   |
| Additional exercise | Yes                 |
| Screen              | LCD screen          |