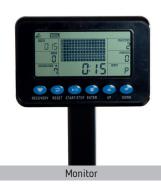

#### Measurements:

Time, Rows/minute, Total rows, Calories, Pulse, Distance

Max. user weight: 125kg

■ Weight: 38,5kg✓ Dimensions: 205cm x 56cm

x 97cm

### **RACE MODE**

Establish a distance-time goal and try to beat your own records.