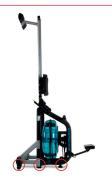

# **VERTICAL STORAGE**

Thanks to its 3 upholding points, you will be able to store the rower vertically in a safe and stable way.