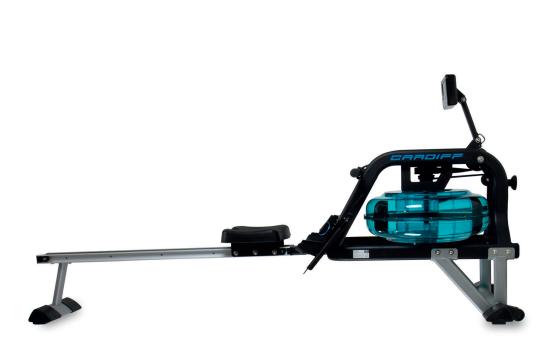

# **CARDIFF SERIES**

CARDIFF R370

R.R.P.

**EAN:** 8431284831653

Enjoy a new experience in your training sessions with a rowing machine which easily adapts to any user. It is BH's first water rower with up to 6 resistance levels and adjustable footrests.

#### Measurements:

Time, Rows/minute, Total rows, Calories, Pulse, Distance

Max. user weight: 125kg

■ Weight: 38,5kg✓ Dimensions: 205cm x 56cm

x 97cm

# **ADJUSTABLE FOOTRESTS**

Adjust the pedals according to your foot size for a comfortable and safe training.

| Specs               | Cardiff R370        |
|---------------------|---------------------|
| Use frecuency       | Light Commercial    |
| Maximum user weight | 125kg               |
| Flywheel weight     | Up to 12,5kg        |
| Length              | 205cm               |
| Width               | 56cm                |
| Height              | 97cm                |
| Weight              | 38,5kg              |
| Folded dimensions   | 97cm x 56cm x 205cm |
| Resistance levels   | 6                   |
| Additional exercise | Yes                 |
| Screen              | LCD screen          |